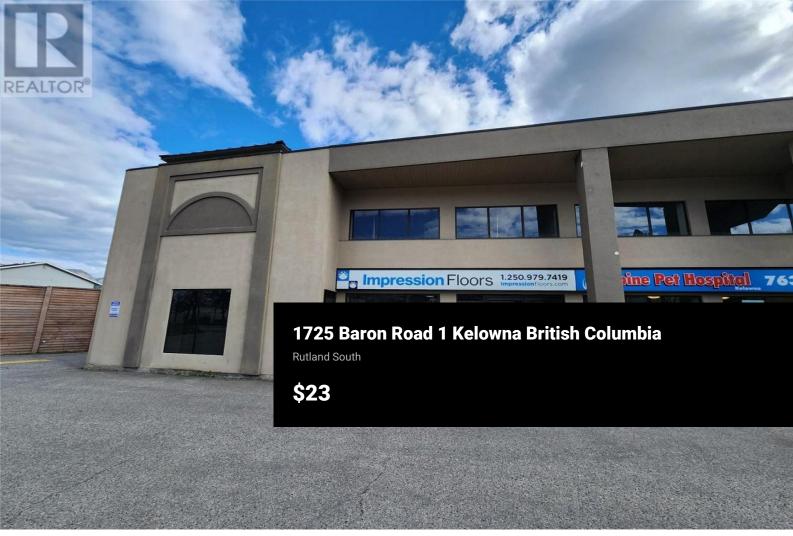

High exposure service commercial commercial unit now for Lease. #1 1725
Baron Road offers 1,631 sqft with large retail showroom area, private office,
washroom with rear storage area. This functional retail/warehouse area has
large windows providing natural light, modern interior design and onsite front
and rear parking. Located in the home improvement corridor, this property has
a high traffic count and across the street from the future Canadian Tire. The
C-2 zoning allows for several retail and service commercial uses. Available
Immediately. (id:6769)