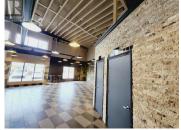

High exposure service commercial commercial unit now for Lease. #1 1725
Baron Road offers 1,631 sqft with large retail showroom area, private office,
washroom with rear storage area. This functional retail/warehouse area has
large windows providing natural light, modern interior design and onsite front
and rear parking. Located in the home improvement corridor, this property has
a high traffic count and across the street from the future Canadian Tire. The
C-2 zoning allows for several retail and service commercial uses. Available
Immediately. (id:6769)