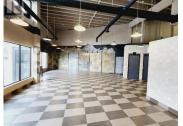

High exposure service commercial commercial unit now for Lease. #1 1725
Baron Road offers 1,631 sqft with large retail showroom area, private office,
washroom with rear storage area. This functional retail/warehouse area has
large windows providing natural light, modern interior design and onsite front
and rear parking. Located in the home improvement corridor, this property has
a high traffic count and across the street from the future Canadian Tire. The
C-2 zoning allows for several retail and service commercial uses. Available
Immediately. (id:6769)