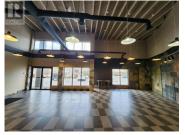

High exposure service commercial commercial unit now for Lease. #1 1725
Baron Road offers 1,631 sqft with large retail showroom area, private office,
washroom with rear storage area. This functional retail/warehouse area has
large windows providing natural light, modern interior design and onsite front
and rear parking. Located in the home improvement corridor, this property has
a high traffic count and across the street from the future Canadian Tire. The
C-2 zoning allows for several retail and service commercial uses. Available
Immediately. (id:6769)