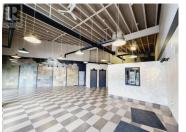

High exposure service commercial commercial unit now for Lease. #1 1725
Baron Road offers 1,631 sqft with large retail showroom area, private office,
washroom with rear storage area. This functional retail/warehouse area has
large windows providing natural light, modern interior design and onsite front
and rear parking. Located in the home improvement corridor, this property has
a high traffic count and across the street from the future Canadian Tire. The
C-2 zoning allows for several retail and service commercial uses. Available
Immediately. (id:6769)