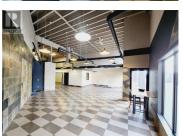

High exposure service commercial commercial unit now for Lease. #1 1725
Baron Road offers 1,631 sqft with large retail showroom area, private office,
washroom with rear storage area. This functional retail/warehouse area has
large windows providing natural light, modern interior design and onsite front
and rear parking. Located in the home improvement corridor, this property has
a high traffic count and across the street from the future Canadian Tire. The
C-2 zoning allows for several retail and service commercial uses. Available
Immediately. (id:6769)