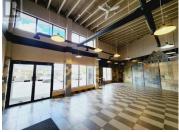

High exposure service commercial commercial unit now for Lease. #1 1725
Baron Road offers 1,631 sqft with large retail showroom area, private office,
washroom with rear storage area. This functional retail/warehouse area has
large windows providing natural light, modern interior design and onsite front
and rear parking. Located in the home improvement corridor, this property has
a high traffic count and across the street from the future Canadian Tire. The
C-2 zoning allows for several retail and service commercial uses. Available
Immediately. (id:6769)