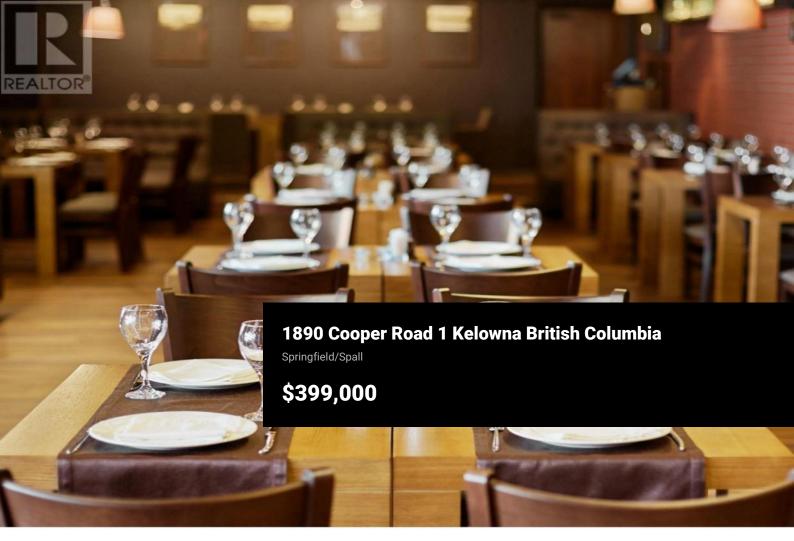

RE/MAX Kelowna 100-1553 Harvey Avenue Kelowna, BC, Canada This well established Exotic restaurant is an exceptional value. Currently, the business enjoys a strong clientele, with a reputation for high-quality fresh dining. Originally a 24-seat restaurant, the venue has expanded by adding an additional 30 outdoor seats with a covered and heated space, for use all year round. Owner further wants to add another 25 seats by building a mezzanine floor. The restaurant is equipped with modern, state-of-the-art kitchen equipment (established 2022), and offers the potential to provide catering services, delivery systems and other growth opportunities. Located in a hightraffic area surrounded by offices, the restaurant sees a busy lunchtime trade, catering to both dine-in patrons and takeaway orders. With only five days of operation per week, the opportunity to expand to seven days can increase revenue. Priced at only \$399,000, this is an opportunity that offers incredible value. It will cost more than asking price to establish such a restaurant in 2025. With rent at just \$3,570 per month, all-inclusive, the location provides a costeffective advantage that is difficult to match. Please note the sale only includes asset, and not the brand and trademark. Brand and Inventory would be additional. Full financials, a list of equipment, and further details will be provided upon signing of a non-disclosure agreement and after touring the rest...