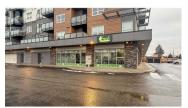

High profile, commercial end-cap totalling +/- 1,385 SF at SoHo Kelowna. Newer commercial unit fronting Hollywood Road S. Large open floor plan ideal for retail/office uses. This is a prime corner unit in the complex with large floor to ceiling windows and glass doors that provide maximum visibility into the unit by both pedestrian and vehicle traffic. Convenient customer parking available in front of the unit and to the north side of the building. Located in a well-established commercial area in the Rutland Urban Centre, just south of the signalized intersection of Highway 33 and Hollywood Rd. Now available. (id:6769)