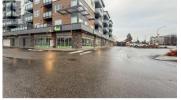

High profile, commercial end-cap totalling +/- 1,385 SF at SoHo Kelowna. Newer commercial unit fronting Hollywood Road S. Large open floor plan ideal for retail/office uses. This is a prime corner unit in the complex with large floor to ceiling windows and glass doors that provide maximum visibility into the unit by both pedestrian and vehicle traffic. Convenient customer parking available in front of the unit and to the north side of the building. Located in a well-established commercial area in the Rutland Urban Centre, just south of the signalized intersection of Highway 33 and Hollywood Rd. Now available. (id:6769)