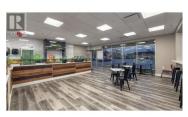

High profile, commercial end-cap totalling +/- 1,385 SF at SoHo Kelowna. Newer commercial unit fronting Hollywood Road S. Large open floor plan ideal for retail/office uses. This is a prime corner unit in the complex with large floor to ceiling windows and glass doors that provide maximum visibility into the unit by both pedestrian and vehicle traffic. Convenient customer parking available in front of the unit and to the north side of the building. Located in a well-established commercial area in the Rutland Urban Centre, just south of the signalized intersection of Highway 33 and Hollywood Rd. Now available. (id:6769)