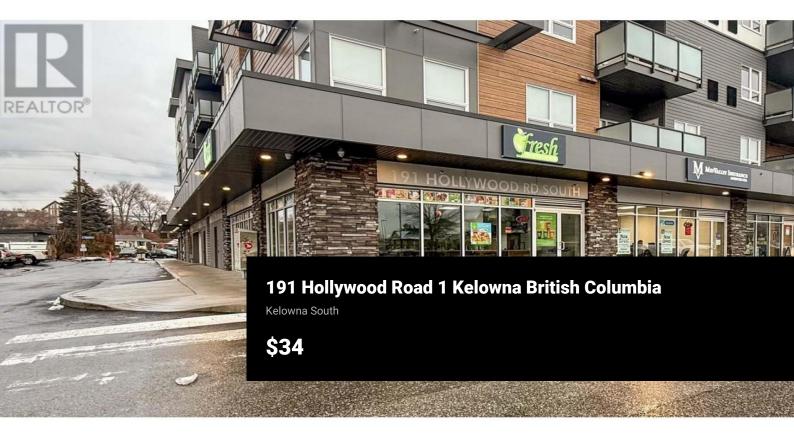

High profile, commercial end-cap totalling +/- 1,385 SF at SoHo Kelowna. Newer commercial unit fronting Hollywood Road S. Large open floor plan ideal for retail/office uses. This is a prime corner unit in the complex with large floor to ceiling windows and glass doors that provide maximum visibility into the unit by both pedestrian and vehicle traffic. Convenient customer parking available in front of the unit and to the north side of the building. Located in a well-established commercial area in the Rutland Urban Centre, just south of the signalized intersection of Highway 33 and Hollywood Rd. Now available. (id:6769)