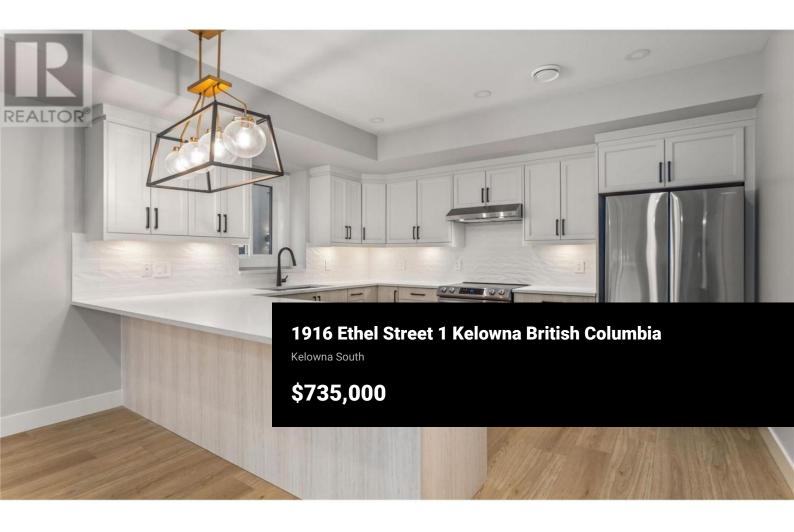

OPEN HOUSE SATURDAY APRIL 19 from 12-3 \*\*\*\*\* Welcome to this brandnew, modern townhouse located in the highly sought-after Ethel Street Multi-Use Pathway Corridor! With a spacious layout and sleek design, this home offers 3 bedrooms and 3 bathrooms, making it perfect for families or those who love extra space. The standout feature? A massive rooftop patio, ideal for entertaining or enjoying stunning views in peace. The beautifully appointed primary suite includes a luxurious ensuite, offering a private retreat within the home. Additional highlights include a detached garage for convenience and storage. With easy access to the pathway, you'll have endless options for biking, walking, or simply enjoying the outdoors. This home is the perfect blend of comfort, style, and location. Don't miss out--schedule your showing today! (id:6769)