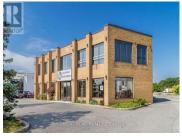

## 170 West Beaver Creek Road 1-2 Richmond Hill Beaver Creek Business Park Ontario

Beaver Creek Business Park

\$3,480,000

## RIGHT AT HOME REALTY, Brokerage

Opportunity awaits at a prime location, an excellent space for a retail showroom or wholesaler with great exposure from the road and easy access to 404, HWY 7 and 407. Full of natural light from the large windows facing south , east & north. These are two separate units (with separate deeds. Unit 1-2224 SF, Unit 2-2200 Plus 376 SF of mezzanine) that have been connected with two large openings to pass between units. Can easily be converted back into separate units, or further divided into smaller businesses or offices, with many doors to enter from. Custom designed mezzanine with spiral staircase and glass railings overlook the showroom. 4 offices, 2 of which include the custom desks/counters. Working staff kitchen with SS fridge, B/I microwave, sink & DW. Newer his & hers washrooms with Toto wall-hung toilets. Lots of customized lighting solutions and fixtures throughout. Clean warehouse space with epoxy floor, large SS utility sink, and 2 large workstations. Should anyone like to establish or continue with a "Kitchen and Bathroom" showroom, this location is already set up for it. (id:6769)