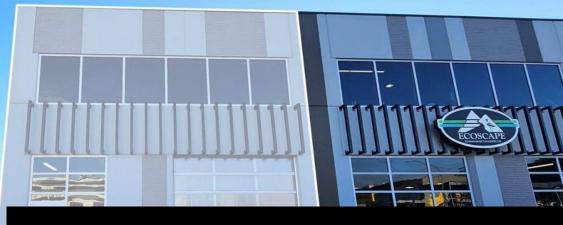

2030 Matrix Crescent 1 Kelowna British Columbia **University District** \$1,895,000

R

SUS FRANK

Excellent opportunity to purchase a newly built-out end cap unit at the Matrix Business Centre within the Airport Business Park. Unit totals 3,866 SF, with 2,185 SF of main floor warehouse space, and 1,681 SF of 2nd floor walk-up modern office space. The property is vacant, providing flexibility to a buyer. Well located across from the Kelowna International Airport and neighboring UBCO, situated between Downtown Kelowna and Lake Country. The main floor was previously used as a commercial kitchen, and provides a clean finished space with over 24 foot ceilings, 1 washroom, 1 at-grade loading bay with a 12' x 12' glass overhead door, and 300lb PSF load capacity. The spacious 2nd floor office has over 12 foot ceilings and a modern concrete and glass design with 5 offices, large open flex area with lots of windows, and 1 washroom. Electrical service is 400 amp 3 phase 120/208V. 3 reserved parking stalls & common visitor parking onsite. Join a variety of diverse tenants at the Matrix Business Centre that include: Ecoscape Environmental Consultants, Three Lakes Brewing Company, Two Donkey's Bakery, Elevate Motosports, Cool Air Rentals, Louenhide North America, and Fortune Creek. Airport Business Park offers a variety of commercial business uses in the industrial, retail and office sectors with amenities such as restaurants, grocery store, gas station, hotels, car dealerships, and m...