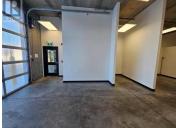

2030 Matrix Crescent 1 Kelowna British Columbia **University District** \$1,895,000

R

SUS FRANK

Excellent opportunity to purchase a newly built-out end cap unit at the Matrix Business Centre within the Airport Business Park. Unit totals 3,866 SF, with 2,185 SF of main floor warehouse space, and 1,681 SF of 2nd floor walk-up modern office space. The property is vacant, providing flexibility to a buyer. Well located across from the Kelowna International Airport and neighboring UBCO, situated between Downtown Kelowna and Lake Country. The main floor was previously used as a commercial kitchen, and provides a clean finished space with over 24 foot ceilings, 1 washroom, 1 at-grade loading bay with a 12' x 12' glass overhead door, and 300lb PSF load capacity. The spacious 2nd floor office has over 12 foot ceilings and a modern concrete and glass design with 5 offices, large open flex area with lots of windows, and 1 washroom. Electrical service is 400 amp 3 phase 120/208V. 3 reserved parking stalls & common visitor parking onsite. Join a variety of diverse tenants at the Matrix Business Centre that include: Ecoscape Environmental Consultants, Three Lakes Brewing Company, Two Donkey's Bakery, Elevate Motosports, Cool Air Rentals, Louenhide North America, and Fortune Creek. Airport Business Park offers a variety of commercial business uses in the industrial, retail and office sectors with amenities such as restaurants, grocery store, gas station, hotels, car dealerships, and m...