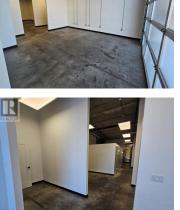

2030 Matrix Crescent 1 Kelowna British Columbia **University District** \$1,895,000

R

SUS FRANK

Excellent opportunity to purchase a newly built-out end cap unit at the Matrix Business Centre within the Airport Business Park. Unit totals 3,866 SF, with 2,185 SF of main floor warehouse space, and 1,681 SF of 2nd floor walk-up modern office space. The property is vacant, providing flexibility to a buyer. Well located across from the Kelowna International Airport and neighboring UBCO, situated between Downtown Kelowna and Lake Country. The main floor was previously used as a commercial kitchen, and provides a clean finished space with over 24 foot ceilings, 1 washroom, 1 at-grade loading bay with a 12' x 12' glass overhead door, and 300lb PSF load capacity. The spacious 2nd floor office has over 12 foot ceilings and a modern concrete and glass design with 5 offices, large open flex area with lots of windows, and 1 washroom. Electrical service is 400 amp 3 phase 120/208V. 3 reserved parking stalls & common visitor parking onsite. Join a variety of diverse tenants at the Matrix Business Centre that include: Ecoscape Environmental Consultants, Three Lakes Brewing Company, Two Donkey's Bakery, Elevate Motosports, Cool Air Rentals, Louenhide North America, and Fortune Creek. Airport Business Park offers a variety of commercial business uses in the industrial, retail and office sectors with amenities such as restaurants, grocery store, gas station, hotels, car dealerships, and m...