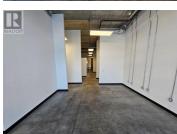

2030 Matrix Crescent 1 Kelowna British Columbia **University District** \$1,895,000

R

SUS FRANK

Excellent opportunity to purchase a newly built-out end cap unit at the Matrix Business Centre within the Airport Business Park. Unit totals 3,866 SF, with 2,185 SF of main floor warehouse space, and 1,681 SF of 2nd floor walk-up modern office space. The property is vacant, providing flexibility to a buyer. Well located across from the Kelowna International Airport and neighboring UBCO, situated between Downtown Kelowna and Lake Country. The main floor was previously used as a commercial kitchen, and provides a clean finished space with over 24 foot ceilings, 1 washroom, 1 at-grade loading bay with a 12' x 12' glass overhead door, and 300lb PSF load capacity. The spacious 2nd floor office has over 12 foot ceilings and a modern concrete and glass design with 5 offices, large open flex area with lots of windows, and 1 washroom. Electrical service is 400 amp 3 phase 120/208V. 3 reserved parking stalls & common visitor parking onsite. Join a variety of diverse tenants at the Matrix Business Centre that include: Ecoscape Environmental Consultants, Three Lakes Brewing Company, Two Donkey's Bakery, Elevate Motosports, Cool Air Rentals, Louenhide North America, and Fortune Creek. Airport Business Park offers a variety of commercial business uses in the industrial, retail and office sectors with amenities such as restaurants, grocery store, gas station, hotels, car dealerships, and m...