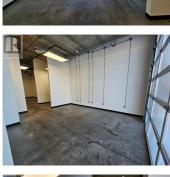

2030 Matrix Crescent 1 Kelowna British Columbia **University District** \$1,895,000

R

SUS FRANK

Excellent opportunity to purchase a newly built-out end cap unit at the Matrix Business Centre within the Airport Business Park. Unit totals 3,866 SF, with 2,185 SF of main floor warehouse space, and 1,681 SF of 2nd floor walk-up modern office space. The property is vacant, providing flexibility to a buyer. Well located across from the Kelowna International Airport and neighboring UBCO, situated between Downtown Kelowna and Lake Country. The main floor was previously used as a commercial kitchen, and provides a clean finished space with over 24 foot ceilings, 1 washroom, 1 at-grade loading bay with a 12' x 12' glass overhead door, and 300lb PSF load capacity. The spacious 2nd floor office has over 12 foot ceilings and a modern concrete and glass design with 5 offices, large open flex area with lots of windows, and 1 washroom. Electrical service is 400 amp 3 phase 120/208V. 3 reserved parking stalls & common visitor parking onsite. Join a variety of diverse tenants at the Matrix Business Centre that include: Ecoscape Environmental Consultants, Three Lakes Brewing Company, Two Donkey's Bakery, Elevate Motosports, Cool Air Rentals, Louenhide North America, and Fortune Creek. Airport Business Park offers a variety of commercial business uses in the industrial, retail and office sectors with amenities such as restaurants, grocery store, gas station, hotels, car dealerships, and m...