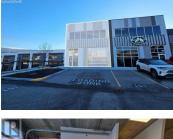

2030 Matrix Crescent 1 Kelowna British Columbia **University District** \$1,895,000

R

SUS FRANK

Excellent opportunity to purchase a newly built-out end cap unit at the Matrix Business Centre within the Airport Business Park. Unit totals 3,866 SF, with 2,185 SF of main floor warehouse space, and 1,681 SF of 2nd floor walk-up modern office space. The property is vacant, providing flexibility to a buyer. Well located across from the Kelowna International Airport and neighboring UBCO, situated between Downtown Kelowna and Lake Country. The main floor was previously used as a commercial kitchen, and provides a clean finished space with over 24 foot ceilings, 1 washroom, 1 at-grade loading bay with a 12' x 12' glass overhead door, and 300lb PSF load capacity. The spacious 2nd floor office has over 12 foot ceilings and a modern concrete and glass design with 5 offices, large open flex area with lots of windows, and 1 washroom. Electrical service is 400 amp 3 phase 120/208V. 3 reserved parking stalls & common visitor parking onsite. Join a variety of diverse tenants at the Matrix Business Centre that include: Ecoscape Environmental Consultants, Three Lakes Brewing Company, Two Donkey's Bakery, Elevate Motosports, Cool Air Rentals, Louenhide North America, and Fortune Creek. Airport Business Park offers a variety of commercial business uses in the industrial, retail and office sectors with amenities such as restaurants, grocery store, gas station, hotels, car dealerships, and m...