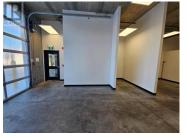

2030 Matrix Crescent 1 Kelowna British Columbia

**University District** 

\$19

Excellent opportunity to lease a newly built-out end cap unit at the Matrix Business Centre within the Airport Business Park. Unit totals 3,866 SF, with 2,185 SF of main floor warehouse, and 1,681 SF of 2nd floor walk-up modern office space. The main floor was previously used as a commercial kitchen, and currently has a walk-in cooler, venting, dishwasher and more. Warehouse area provides a clean finished space with over 24 ft ceilings, 1 washroom, 1 atgrade loading bay with a 12' x 12' glass overhead door, and 300lb PSF load capacity. The spacious 2nd floor office has over 12 ft ceilings and a modern concrete and glass design with 5 offices, large open flex area with lots of windows, and 1 washroom. Electrical service is 400 amp 3 phase 120/208V. 3 reserved parking stalls & common visitor parking onsite. Join a variety of diverse tenants at the Matrix Business Centre that include: Ecoscape Environmental Consultants, Three Lakes Brewing Company, Two Donkey's Bakery, Elevate Motosports, Cool Air Rentals, Louenhide North America, and Fortune Creek. Airport Business Park offers a variety of commercial business uses in the industrial, retail and office sectors with amenities such as restaurants, grocery store, gas station, hotels, car dealerships, and many wellknown businesses. Well located across from the Kelowna International Airport and neighboring UBCO, situated bet...