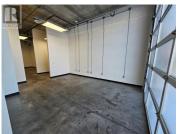

2030 Matrix Crescent 1 Kelowna British Columbia

**University District** 

\$19

Excellent opportunity to lease a newly built-out end cap unit at the Matrix Business Centre within the Airport Business Park. Unit totals 3,866 SF, with 2,185 SF of main floor warehouse, and 1,681 SF of 2nd floor walk-up modern office space. The main floor was previously used as a commercial kitchen, and currently has a walk-in cooler, venting, dishwasher and more. Warehouse area provides a clean finished space with over 24 ft ceilings, 1 washroom, 1 atgrade loading bay with a 12' x 12' glass overhead door, and 300lb PSF load capacity. The spacious 2nd floor office has over 12 ft ceilings and a modern concrete and glass design with 5 offices, large open flex area with lots of windows, and 1 washroom. Electrical service is 400 amp 3 phase 120/208V. 3 reserved parking stalls & common visitor parking onsite. Join a variety of diverse tenants at the Matrix Business Centre that include: Ecoscape Environmental Consultants, Three Lakes Brewing Company, Two Donkey's Bakery, Elevate Motosports, Cool Air Rentals, Louenhide North America, and Fortune Creek. Airport Business Park offers a variety of commercial business uses in the industrial, retail and office sectors with amenities such as restaurants, grocery store, gas station, hotels, car dealerships, and many wellknown businesses. Well located across from the Kelowna International Airport and neighboring UBCO, situated bet...