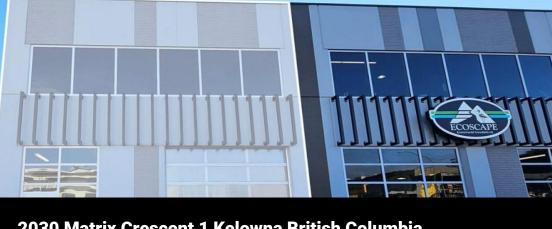

2030 Matrix Crescent 1 Kelowna British Columbia

**University District** 

\$19

Excellent opportunity to lease a newly built-out end cap unit at the Matrix Business Centre within the Airport Business Park. Unit totals 3,866 SF, with 2,185 SF of main floor warehouse, and 1,681 SF of 2nd floor walk-up modern office space. The main floor was previously used as a commercial kitchen, and currently has a walk-in cooler, venting, dishwasher and more. Warehouse area provides a clean finished space with over 24 ft ceilings, 1 washroom, 1 atgrade loading bay with a 12' x 12' glass overhead door, and 300lb PSF load capacity. The spacious 2nd floor office has over 12 ft ceilings and a modern concrete and glass design with 5 offices, large open flex area with lots of windows, and 1 washroom. Electrical service is 400 amp 3 phase 120/208V. 3 reserved parking stalls & common visitor parking onsite. Join a variety of diverse tenants at the Matrix Business Centre that include: Ecoscape Environmental Consultants, Three Lakes Brewing Company, Two Donkey's Bakery, Elevate Motosports, Cool Air Rentals, Louenhide North America, and Fortune Creek. Airport Business Park offers a variety of commercial business uses in the industrial, retail and office sectors with amenities such as restaurants, grocery store, gas station, hotels, car dealerships, and many wellknown businesses. Well located across from the Kelowna International Airport and neighboring UBCO, situated bet...