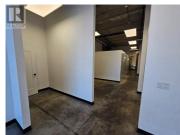

2030 Matrix Crescent 1 Kelowna British Columbia

**University District** 

\$19

Excellent opportunity to lease a newly built-out end cap unit at the Matrix Business Centre within the Airport Business Park. Unit totals 3,866 SF, with 2,185 SF of main floor warehouse, and 1,681 SF of 2nd floor walk-up modern office space. The main floor was previously used as a commercial kitchen, and currently has a walk-in cooler, venting, dishwasher and more. Warehouse area provides a clean finished space with over 24 ft ceilings, 1 washroom, 1 atgrade loading bay with a 12' x 12' glass overhead door, and 300lb PSF load capacity. The spacious 2nd floor office has over 12 ft ceilings and a modern concrete and glass design with 5 offices, large open flex area with lots of windows, and 1 washroom. Electrical service is 400 amp 3 phase 120/208V. 3 reserved parking stalls & common visitor parking onsite. Join a variety of diverse tenants at the Matrix Business Centre that include: Ecoscape Environmental Consultants, Three Lakes Brewing Company, Two Donkey's Bakery, Elevate Motosports, Cool Air Rentals, Louenhide North America, and Fortune Creek. Airport Business Park offers a variety of commercial business uses in the industrial, retail and office sectors with amenities such as restaurants, grocery store, gas station, hotels, car dealerships, and many wellknown businesses. Well located across from the Kelowna International Airport and neighboring UBCO, situated bet...