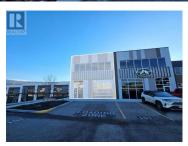

2030 Matrix Crescent 1 Kelowna British Columbia

**University District** 

\$19

Excellent opportunity to lease a newly built-out end cap unit at the Matrix Business Centre within the Airport Business Park. Unit totals 3,866 SF, with 2,185 SF of main floor warehouse, and 1,681 SF of 2nd floor walk-up modern office space. The main floor was previously used as a commercial kitchen, and currently has a walk-in cooler, venting, dishwasher and more. Warehouse area provides a clean finished space with over 24 ft ceilings, 1 washroom, 1 atgrade loading bay with a 12' x 12' glass overhead door, and 300lb PSF load capacity. The spacious 2nd floor office has over 12 ft ceilings and a modern concrete and glass design with 5 offices, large open flex area with lots of windows, and 1 washroom. Electrical service is 400 amp 3 phase 120/208V. 3 reserved parking stalls & common visitor parking onsite. Join a variety of diverse tenants at the Matrix Business Centre that include: Ecoscape Environmental Consultants, Three Lakes Brewing Company, Two Donkey's Bakery, Elevate Motosports, Cool Air Rentals, Louenhide North America, and Fortune Creek. Airport Business Park offers a variety of commercial business uses in the industrial, retail and office sectors with amenities such as restaurants, grocery store, gas station, hotels, car dealerships, and many wellknown businesses. Well located across from the Kelowna International Airport and neighboring UBCO, situated bet...