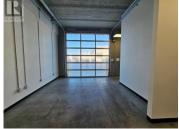

2030 Matrix Crescent 1 Kelowna British Columbia

**University District** 

\$19

Excellent opportunity to lease a newly built-out end cap unit at the Matrix Business Centre within the Airport Business Park. Unit totals 3,866 SF, with 2,185 SF of main floor warehouse, and 1,681 SF of 2nd floor walk-up modern office space. The main floor was previously used as a commercial kitchen, and currently has a walk-in cooler, venting, dishwasher and more. Warehouse area provides a clean finished space with over 24 ft ceilings, 1 washroom, 1 atgrade loading bay with a 12' x 12' glass overhead door, and 300lb PSF load capacity. The spacious 2nd floor office has over 12 ft ceilings and a modern concrete and glass design with 5 offices, large open flex area with lots of windows, and 1 washroom. Electrical service is 400 amp 3 phase 120/208V. 3 reserved parking stalls & common visitor parking onsite. Join a variety of diverse tenants at the Matrix Business Centre that include: Ecoscape Environmental Consultants, Three Lakes Brewing Company, Two Donkey's Bakery, Elevate Motosports, Cool Air Rentals, Louenhide North America, and Fortune Creek. Airport Business Park offers a variety of commercial business uses in the industrial, retail and office sectors with amenities such as restaurants, grocery store, gas station, hotels, car dealerships, and many wellknown businesses. Well located across from the Kelowna International Airport and neighboring UBCO, situated bet...