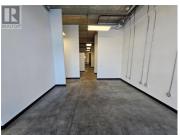

2030 Matrix Crescent 1 Kelowna British Columbia

**University District** 

\$19

Excellent opportunity to lease a newly built-out end cap unit at the Matrix Business Centre within the Airport Business Park. Unit totals 3,866 SF, with 2,185 SF of main floor warehouse, and 1,681 SF of 2nd floor walk-up modern office space. The main floor was previously used as a commercial kitchen, and currently has a walk-in cooler, venting, dishwasher and more. Warehouse area provides a clean finished space with over 24 ft ceilings, 1 washroom, 1 atgrade loading bay with a 12' x 12' glass overhead door, and 300lb PSF load capacity. The spacious 2nd floor office has over 12 ft ceilings and a modern concrete and glass design with 5 offices, large open flex area with lots of windows, and 1 washroom. Electrical service is 400 amp 3 phase 120/208V. 3 reserved parking stalls & common visitor parking onsite. Join a variety of diverse tenants at the Matrix Business Centre that include: Ecoscape Environmental Consultants, Three Lakes Brewing Company, Two Donkey's Bakery, Elevate Motosports, Cool Air Rentals, Louenhide North America, and Fortune Creek. Airport Business Park offers a variety of commercial business uses in the industrial, retail and office sectors with amenities such as restaurants, grocery store, gas station, hotels, car dealerships, and many wellknown businesses. Well located across from the Kelowna International Airport and neighboring UBCO, situated bet...