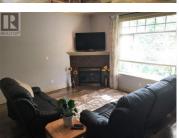

This 3-bedroom, 2.5-bath corner unit offers 1,845 sq.ft. of functional living space. The layout allows for two potential primary suites--one on each level--plus a third bedroom. The main floor features an open-concept kitchen with granite counters, stainless steel appliances, hardwood floors, and a gas fireplace. A private balcony extends off the main living area. Downstairs includes a den, laundry room, and access to a two-car garage with storage. Located in Upper Sahali, close to parks, shopping, eateries, schools, and the university. No yard work required. Pets and rentals allowed (with some restrictions). Security system in place. All measures approx. (id:6769)