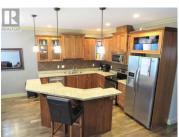

This 3-bedroom, 2.5-bath corner unit offers 1,845 sq.ft. of functional living space. The layout allows for two potential primary suites--one on each level--plus a third bedroom. The main floor features an open-concept kitchen with granite counters, stainless steel appliances, hardwood floors, and a gas fireplace. A private balcony extends off the main living area. Downstairs includes a den, laundry room, and access to a two-car garage with storage. Located in Upper Sahali, close to parks, shopping, eateries, schools, and the university. No yard work required. Pets and rentals allowed (with some restrictions). Security system in place. All measures approx. (id:6769)