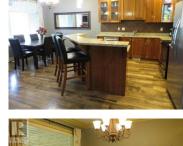

This 3-bedroom, 2.5-bath corner unit offers 1,845 sq.ft. of functional living space. The layout allows for two potential primary suites--one on each level--plus a third bedroom. The main floor features an open-concept kitchen with granite counters, stainless steel appliances, hardwood floors, and a gas fireplace. A private balcony extends off the main living area. Downstairs includes a den, laundry room, and access to a two-car garage with storage. Located in Upper Sahali, close to parks, shopping, eateries, schools, and the university. No yard work required. Pets and rentals allowed (with some restrictions). Security system in place. All measures approx. (id:6769)