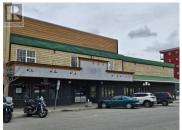

RE/MAX

W ®

& 2nd). Come see this enormous (8700 sq ft), affordable, ground level rental space. Was formerly a bar/ lounge/off sales business, so there are cooler rooms and washrooms, however the landlord is open to hearing your business ideas. Great foot traffic for both locals and tourists. Monthly rent at \$15000 net. With almost all expenses taken care of, start-up will be a breeze! Get your creative business ideas flowing (eg. restaurant, offices, thrift store, pop up rental stores, event hall, multiple small businesses etc. groceries etc.) The huge parking lot could be used for special events (with permission). Close to transit, trails, hotels, shops, river front, shopping. Your customers will have close to 5000 sq ft of open space parking. Sprouting your business endeavors at this location is a win. Contact your Realtor to view this massive location (id:6769)

Opportunity knocks with this awesome downtown location (Elite Hotel/Jarvis