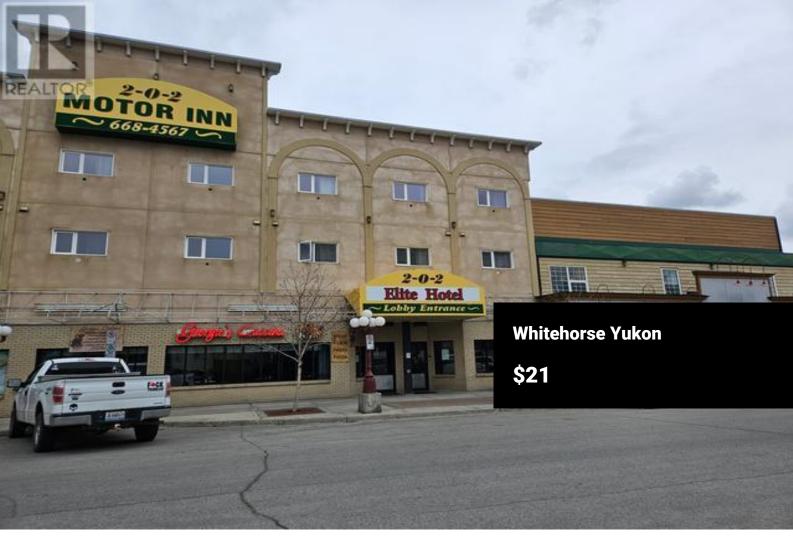

RE/MAX

W ®

& 2nd). Come see this enormous (8700 sq ft), affordable, ground level rental space. Was formerly a bar/ lounge/off sales business, so there are cooler rooms and washrooms, however the landlord is open to hearing your business ideas. Great foot traffic for both locals and tourists. Monthly rent at \$15000 net. With almost all expenses taken care of, start-up will be a breeze! Get your creative business ideas flowing (eg. restaurant, offices, thrift store, pop up rental stores, event hall, multiple small businesses etc. groceries etc.) The huge parking lot could be used for special events (with permission). Close to transit, trails, hotels, shops, river front, shopping. Your customers will have close to 5000 sq ft of open space parking. Sprouting your business endeavors at this location is a win. Contact your Realtor to view this massive location (id:6769)

Opportunity knocks with this awesome downtown location (Elite Hotel/Jarvis