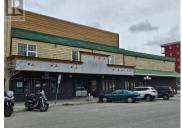

RE/MAX

W ®

& 2nd). Come see this enormous (8700 sq ft), affordable, ground level rental space. Was formerly a bar/ lounge/off sales business, so there are cooler rooms and washrooms, however the landlord is open to hearing your business ideas. Great foot traffic for both locals and tourists. Monthly rent at \$15000 net. With almost all expenses taken care of, start-up will be a breeze! Get your creative business ideas flowing (eg. restaurant, offices, thrift store, pop up rental stores, event hall, multiple small businesses etc. groceries etc.) The huge parking lot could be used for special events (with permission). Close to transit, trails, hotels, shops, river front, shopping. Your customers will have close to 5000 sq ft of open space parking. Sprouting your business endeavors at this location is a win. Contact your Realtor to view this massive location (id:6769)

Opportunity knocks with this awesome downtown location (Elite Hotel/Jarvis