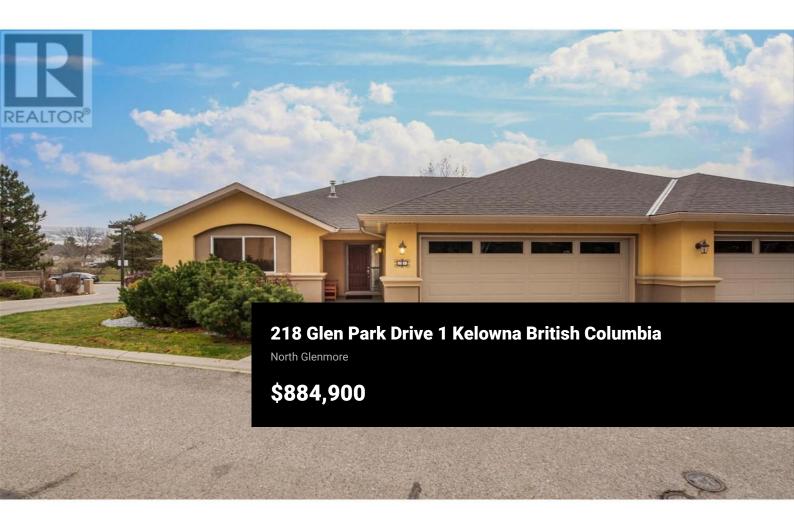

4-Bed, 3-Full Bath, Almost 3,000 Sq Ft Walk-Out Rancher-Style Townhome in the Sought-After Elios Community! Located across from Matera Glen Park with a playground and near Brandt's Creek Linear Park's 4.3-km scenic trail, this home offers an unbeatable location close to restaurants, coffee shops, parks, schools, and more! This immaculate home features a Double Garage with Epoxy Flooring, 2 Patios, 2 Bedrooms on the Main, and a Full Walk-Out Basement with ample storage and recreation space. The main level boasts a functional and elegant floor plan, highlighted by a gas fireplace, hardwood flooring, and stylish light fixtures. Sliding glass doors lead to a large balcony, perfect for indoor-outdoor entertaining. The updated kitchen includes quartz countertops, stainless steel appliances, ample cabinetry, and a seating bar. The Primary Suite offers a walk-in closet and a beautifully updated ensuite with a soaking tub, glass shower, and quartz countertops. A second bedroom, full guest bathroom, and a well-appointed laundry room with a sink, cupboards, hanging space, and closets complete the main floor. The lower level features a family room w/fireplace, full wet bar w/fridge, wine cellar, two bedrooms, media room with soundproofing, and a full bathroom. The garage racking system provides additional storage. Outside, the enclosed backyard and covered patio enhance the home's appea...