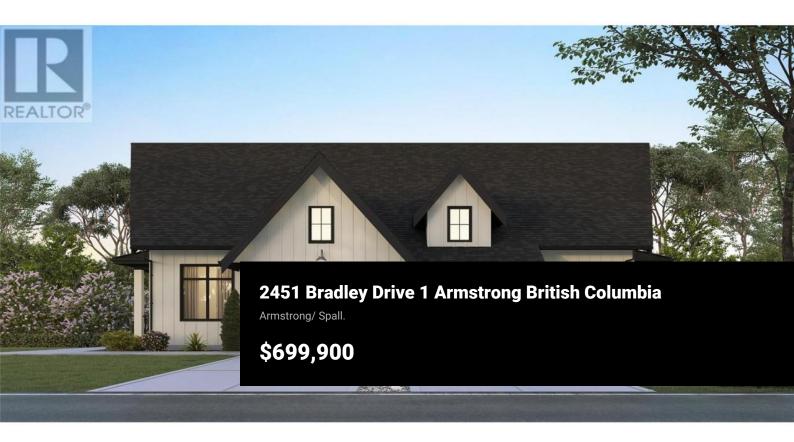

RE/MAX Kelowna 100-1553 Harvey Avenue Kelowna, BC, Canada ROSEMONT. Proudly developed by Wesmont Homes. Belgium Farmhouse inspired DUPLEX homes in the Armstrong Valley. This MASTER ON THE MAIN 2 bdrm, 2 bath home features an open concept main floor w/gourmet kitchen incl. high end SS appliances, shaker cabinets and island w/quartz countertops, black hardware/faucet & more! Stunning great room features laminate plank flooring & cozy fireplace overlooking the spacious fenced back yard. Primary bedroom includes walk in closet and spa-inspired ensuite with double vanity with undermount sinks & large shower. Separate laundry and mud rooms conveniently accessed from the single car garage and main living area. Basement is unfinished but can be fully finished with 2 bed/2 bath or 1 bed/1 bath plus 1 bed/1 bath legal suite. Walking distance to the golf course and restaurant. Close to all amenities and easy access to the highway. Sales Center open Sat & Sun 11:00 - 3:00. 2440 York Ave. Armstrong (id:6769)