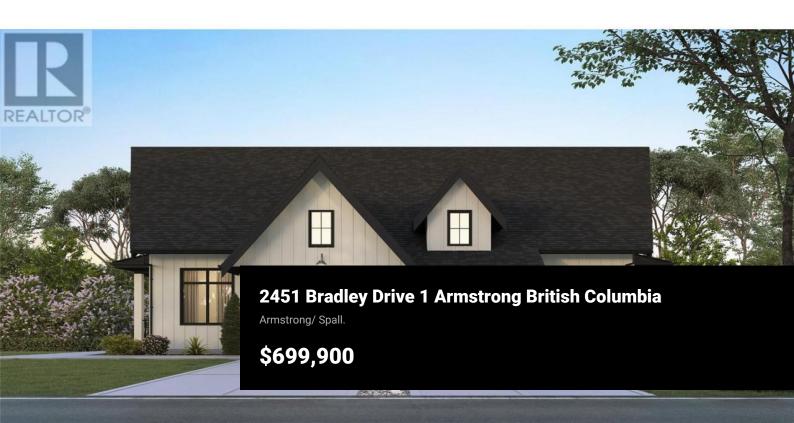

W ®

RE/MAX Kelowna 100-1553 Harvey Avenue Kelowna, BC, Canada ROSEMONT. Proudly developed by Wesmont Homes. Belgium Farmhouse inspired DUPLEX homes in the Armstrong Valley. This MASTER ON THE MAIN 2 bdrm, 2 bath home features an open concept main floor w/gourmet kitchen incl. high end SS appliances, shaker cabinets and island w/quartz countertops, black hardware/faucet & more! Stunning great room features laminate plank flooring & cozy fireplace overlooking the spacious fenced back yard. Primary bedroom includes walk in closet and spa-inspired ensuite with double vanity with undermount sinks & large shower. Separate laundry and mud rooms conveniently accessed from the single car garage and main living area. Basement is unfinished but can be fully finished with 2 bed/2 bath or 1 bed/1 bath plus 1 bed/1 bath legal suite. Walking distance to the golf course and restaurant. Close to all amenities and easy access to the highway. Completion May 2025. (id:6769)