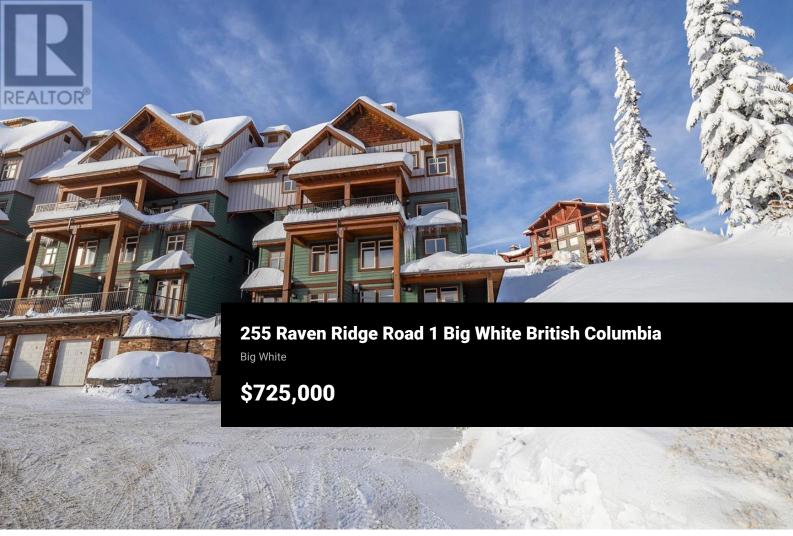

UNBEATABLE LOCATION! Massive 2 bedroom 2.5 bath townhome comes with a high end finishings throughout. Hardwood floors, granite counter tops in both kitchen & baths. Beautiful wood cabinetry, SS appliances and bar seating with pendant lighting. Electric fireplace surrounded by natural stone finish and built-in cabinets. Large dining area with access to your private hot tub. Gorgeous views of the Monahsee mountains and lots of windows. Primary retreat offers a spacious room, 4 piece ensuite and walk-in closet. Additional bedroom, laundry & main bath located on the upper level. Private two car tandem garage with storage space. Steps away from the village centre with multiple chair lifts, shopping, cafes and restaurants. Located within 100 metres of the Bullet Chair, it's the perfect location for regular skiing, night skiing, and the summer Mountain biking. (id:6769)