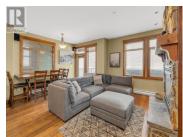

UNBEATABLE LOCATION! Massive 2 bedroom 2.5 bath townhome comes with a high end finishings throughout. Hardwood floors, granite counter tops in both kitchen & baths. Beautiful wood cabinetry, SS appliances and bar seating with pendant lighting. Electric fireplace surrounded by natural stone finish and built-in cabinets. Large dining area with access to your private hot tub. Gorgeous views of the Monahsee mountains and lots of windows. Primary retreat offers a spacious room, 4 piece ensuite and walk-in closet. Additional bedroom, laundry & main bath located on the upper level. Private two car tandem garage with storage space. Steps away from the village centre with multiple chair lifts, shopping, cafes and restaurants. Located within 100 metres of the Bullet Chair, it's the perfect location for regular skiing, night skiing, and the summer Mountain biking. (id:6769)