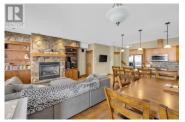

UNBEATABLE LOCATION! Massive 2 bedroom 2.5 bath townhome comes with a high end finishings throughout. Hardwood floors, granite counter tops in both kitchen & baths. Beautiful wood cabinetry, SS appliances and bar seating with pendant lighting. Electric fireplace surrounded by natural stone finish and built-in cabinets. Large dining area with access to your private hot tub. Gorgeous views of the Monahsee mountains and lots of windows. Primary retreat offers a spacious room, 4 piece ensuite and walk-in closet. Additional bedroom, laundry & main bath located on the upper level. Private two car tandem garage with storage space. Steps away from the village centre with multiple chair lifts, shopping, cafes and restaurants. Located within 100 metres of the Bullet Chair, it's the perfect location for regular skiing, night skiing, and the summer Mountain biking. (id:6769)