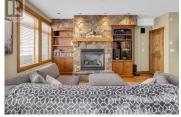

UNBEATABLE LOCATION! Massive 2 bedroom 2.5 bath townhome comes with a high end finishings throughout. Hardwood floors, granite counter tops in both kitchen & baths. Beautiful wood cabinetry, SS appliances and bar seating with pendant lighting. Electric fireplace surrounded by natural stone finish and built-in cabinets. Large dining area with access to your private hot tub. Gorgeous views of the Monahsee mountains and lots of windows. Primary retreat offers a spacious room, 4 piece ensuite and walk-in closet. Additional bedroom, laundry & main bath located on the upper level. Private two car tandem garage with storage space. Steps away from the village centre with multiple chair lifts, shopping, cafes and restaurants. Located within 100 metres of the Bullet Chair, it's the perfect location for regular skiing, night skiing, and the summer Mountain biking. (id:6769)