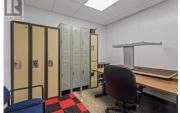

This corner unit, approximately 1900 sq. ft. in size, is strategically located at Kelowna Springs Centre, close to Highway 97 and Kelowna International Airport. This I1 - Industrial Strata features 1037 sq ft on the main floor and a full second-floor build-out, featuring a professionally constructed concrete mezzanine. The unit includes a large roll-up bay door, bathrooms on each level, multiple offices, in-unit laundry, a boardroom, and a front reception area with a waiting room. Security is bolstered by a fully fenced perimeter with an automated gate, and the property comes with 3 reserved parking stalls. Located at the front entrance for maximum exposure, this industrial space is ready to accommodate a variety of uses! (id:6769)