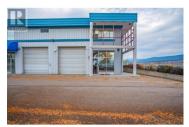

This corner unit, approximately 1900 sq. ft. in size, is strategically located at Kelowna Springs Centre, close to Highway 97 and Kelowna International Airport. This I1 - Industrial Strata features 1037 sq ft on the main floor and a full second-floor build-out, featuring a professionally constructed concrete mezzanine. The unit includes a large roll-up bay door, bathrooms on each level, multiple offices, in-unit laundry, a boardroom, and a front reception area with a waiting room. Security is bolstered by a fully fenced perimeter with an automated gate, and the property comes with 3 reserved parking stalls. Located at the front entrance for maximum exposure, this industrial space is ready to accommodate a variety of uses! (id:6769)