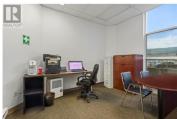

This corner unit, approximately 1900 sq. ft. in size, is strategically located at Kelowna Springs Centre, close to Highway 97 and Kelowna International Airport. This I1 - Industrial Strata features 1037 sq ft on the main floor and a full second-floor build-out, featuring a professionally constructed concrete mezzanine. The unit includes a large roll-up bay door, bathrooms on each level, multiple offices, in-unit laundry, a boardroom, and a front reception area with a waiting room. Security is bolstered by a fully fenced perimeter with an automated gate, and the property comes with 3 reserved parking stalls. Located at the front entrance for maximum exposure, this industrial space is ready to accommodate a variety of uses! (id:6769)