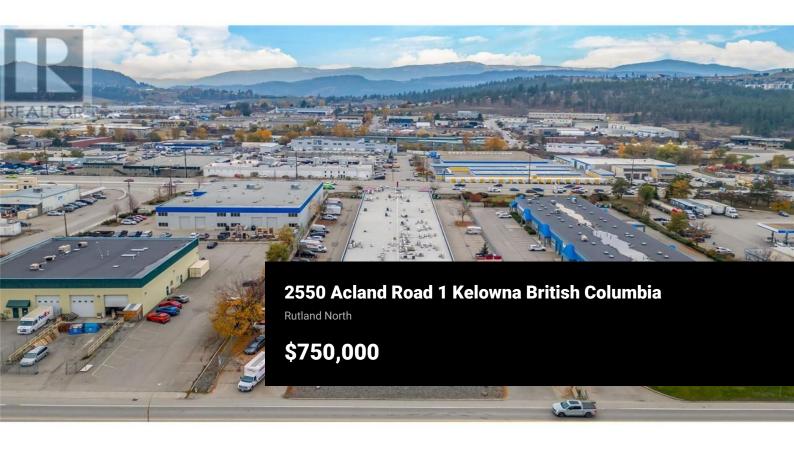

This corner unit, approximately 1900 sq. ft. in size, is strategically located at Kelowna Springs Centre, close to Highway 97 and Kelowna International Airport. This I1 - Industrial Strata features 1037 sq ft on the main floor and a full second-floor build-out, featuring a professionally constructed concrete mezzanine. The unit includes a large roll-up bay door, bathrooms on each level, multiple offices, in-unit laundry, a boardroom, and a front reception area with a waiting room. Security is bolstered by a fully fenced perimeter with an automated gate, and the property comes with 3 reserved parking stalls. Located at the front entrance for maximum exposure, this industrial space is ready to accommodate a variety of uses! (id:6769)