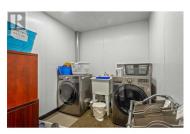

This corner unit, approximately 1900 sq. ft. in size, is strategically located at Kelowna Springs Centre, close to Highway 97 and Kelowna International Airport. This I1 - Industrial Strata features 1037 sq ft on the main floor and a full second-floor build-out, featuring a professionally constructed concrete mezzanine. The unit includes a large roll-up bay door, bathrooms on each level, multiple offices, in-unit laundry, a boardroom, and a front reception area with a waiting room. Security is bolstered by a fully fenced perimeter with an automated gate, and the property comes with 3 reserved parking stalls. Located at the front entrance for maximum exposure, this industrial space is ready to accommodate a variety of uses! (id:6769)