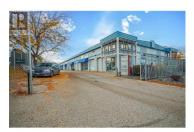

This corner unit, approximately 1900 sq. ft. in size, is strategically located at Kelowna Springs Centre, close to Highway 97 and Kelowna International Airport. This I1 - Industrial Strata features 1037 sq ft on the main floor and a full second-floor build-out, featuring a professionally constructed concrete mezzanine. The unit includes a large roll-up bay door, bathrooms on each level, multiple offices, in-unit laundry, a boardroom, and a front reception area with a waiting room. Security is bolstered by a fully fenced perimeter with an automated gate, and the property comes with 3 reserved parking stalls. Located at the front entrance for maximum exposure, this industrial space is ready to accommodate a variety of uses! (id:6769)