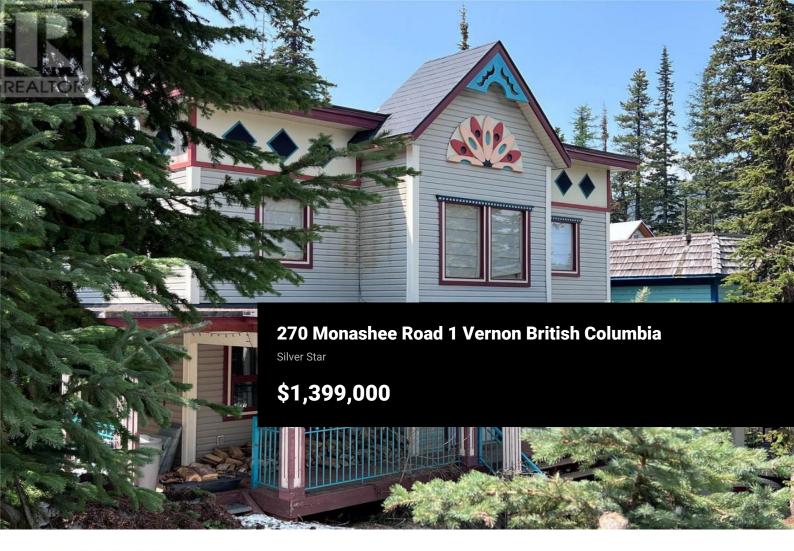

Welcome to ""SNOWD INN""! This is a rare opportunity to purchase a remarkable mountain home with an incredible ski-in / ski-out location. This home backs right onto the Silver Queen run and is close to Tube Town, the Skating Pond, and gives easy access to the cross country and snowshoe trails. At 3750 square feet this 5 bed, 4 bath home offers a lot! You will be in awe of the huge vaulted ceiling and the impressive stone, 2 sided (gas assist) wood burning fireplace filling the center of the home. Get the fire crackling and everyone will be enjoying the amazing ambiance provided to the kitchen and living room spaces. Beyond the kitchen, living, and dining room spaces, the main level features a guest bedroom, main bathroom, laundry room, steam shower, boot room, and separate main entrance for guests. Outside this level is the hot tub where you can soak the weary legs and watch the sunset. Upstairs is the primary bedroom with large private sitting area, and 2 kids rooms with beautiful custom built bunks and a genius 'kids common area' for hanging out. BONUS SPACE - The basement of this home features an additional space great for teenagers or to keep for yourself to use as a base at the mountain while you rent out the main house. In addition to this, this home has a separate stratified suite that is not part of this sale. (id:6769)