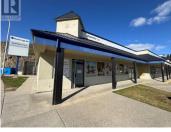

R

Well located downtown Vernon retail space available for lease. Unit #1-3 consists of approximately 3,065 square feet on the end cap of Discovery Plaza. Available May 1, 2025. Building signage available and potential for pylon signage, subject to availability. On-site parking available for customers with additional street parking in the area. Plenty of amenities within walking distance including FreshCo., Shoppers Drug Mart, Dollarama, Nature's Fair, Surplus Herbies, as well as plenty of coffee/food options nearby along 30th, 31st and 32nd Avenues. (id:6769)