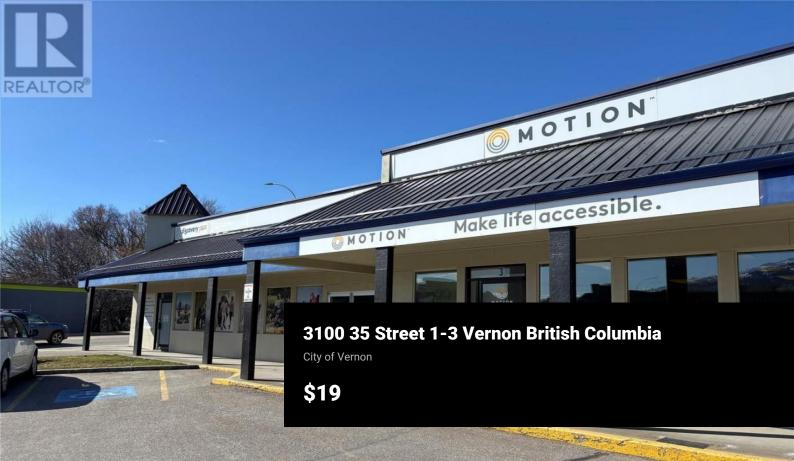

R

Well located downtown Vernon retail space available for lease. Unit #1-3 consists of approximately 3,065 square feet on the end cap of Discovery Plaza. Available May 1, 2025. Building signage available and potential for pylon signage, subject to availability. On-site parking available for customers with additional street parking in the area. Plenty of amenities within walking distance including FreshCo., Shoppers Drug Mart, Dollarama, Nature's Fair, Surplus Herbies, as well as plenty of coffee/food options nearby along 30th, 31st and 32nd Avenues. (id:6769)