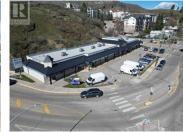

R

Well located downtown Vernon retail space available for lease. Unit #1-3 consists of approximately 3,065 square feet on the end cap of Discovery Plaza. Available May 1, 2025. Building signage available and potential for pylon signage, subject to availability. On-site parking available for customers with additional street parking in the area. Plenty of amenities within walking distance including FreshCo., Shoppers Drug Mart, Dollarama, Nature's Fair, Surplus Herbies, as well as plenty of coffee/food options nearby along 30th, 31st and 32nd Avenues. (id:6769)