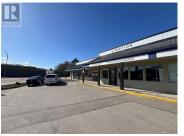

R

Well located downtown Vernon retail space available for lease. Unit #1-3 consists of approximately 3,065 square feet on the end cap of Discovery Plaza. Available May 1, 2025. Building signage available and potential for pylon signage, subject to availability. On-site parking available for customers with additional street parking in the area. Plenty of amenities within walking distance including FreshCo., Shoppers Drug Mart, Dollarama, Nature's Fair, Surplus Herbies, as well as plenty of coffee/food options nearby along 30th, 31st and 32nd Avenues. (id:6769)