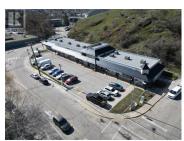

R

Well located downtown Vernon retail space available for lease. Unit #1-3 consists of approximately 3,065 square feet on the end cap of Discovery Plaza. Available May 1, 2025. Building signage available and potential for pylon signage, subject to availability. On-site parking available for customers with additional street parking in the area. Plenty of amenities within walking distance including FreshCo., Shoppers Drug Mart, Dollarama, Nature's Fair, Surplus Herbies, as well as plenty of coffee/food options nearby along 30th, 31st and 32nd Avenues. (id:6769)