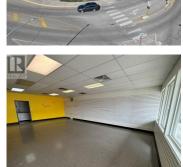

R

Well located downtown Vernon retail space available for lease. Unit #1-3 consists of approximately 3,065 square feet on the end cap of Discovery Plaza. Available May 1, 2025. Building signage available and potential for pylon signage, subject to availability. On-site parking available for customers with additional street parking in the area. Plenty of amenities within walking distance including FreshCo., Shoppers Drug Mart, Dollarama, Nature's Fair, Surplus Herbies, as well as plenty of coffee/food options nearby along 30th, 31st and 32nd Avenues. (id:6769)