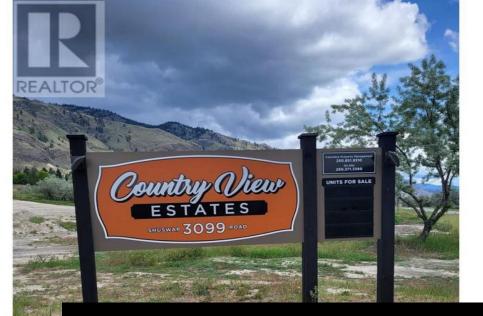

**3099 SHUSWAP Road 1 Kamloops British Columbia** South Thompson Valley

## \$119,900

Please see the Developers Disclosure statement attached - 45 bare land strata lots of various sizes starting at 4000 square feet and up. These lots are part of a MHP that has 60 units in totals. The Developer intends to firstly offer strata lots for sale to those tenants of the Development currently renting or leasing such strata lots and subsequently offer such strata lots for sale to the general public as an investment. The present owners collect a monthly pad rent from each unit located on the lot and that fee is increasing every year. Presently the monthly income ranges from \$420 to \$480. Any strata lot purchased by the general public will be subject to existing tenancies operated in accordance with the provisions of the Manufactured Home Park Tenancy Act. (id:6769)