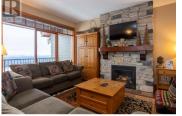

Welcome to the Blacksmith Lodge at Big White - This stunning ski-in/ski-out corner unit townhome offers three spacious levels with luxurious amenities such as heated floors, multiple fireplaces and steam shower! Being the end unit, it has amazing views in 3 directions, 2 balconies offering a great place to watch the weekly Big White firework display - or relax in the hot tub after a fun day on the slopes! The main floor includes the kitchen with granite counters, granite backsplash, and a massive double pantry for all your storage needs, while the large living and dining space provide plenty of room for entertaining. Upstairs you'll find the convenient stacked front-loading laundry and a lockable linen closet, as well as the twin primary bedrooms, each with their own private ensuites. Downstairs, the rec room is an excellent space for unwinding after a day on the mountain. Another bedroom furnished with bunk beds and a day bed is perfect for accommodating extra guests. Another full bathroom and additional locking storage complete this level. This home comfortably sleeps 9 and offers plenty of natural light. A heated one-car garage is included and the home is also equipped with a 150a electrical panel, offering the potential for an EV charger. Whether you're looking to hit the slopes or simply relax in style, this home is the perfect mountain getaway! (id:6769)