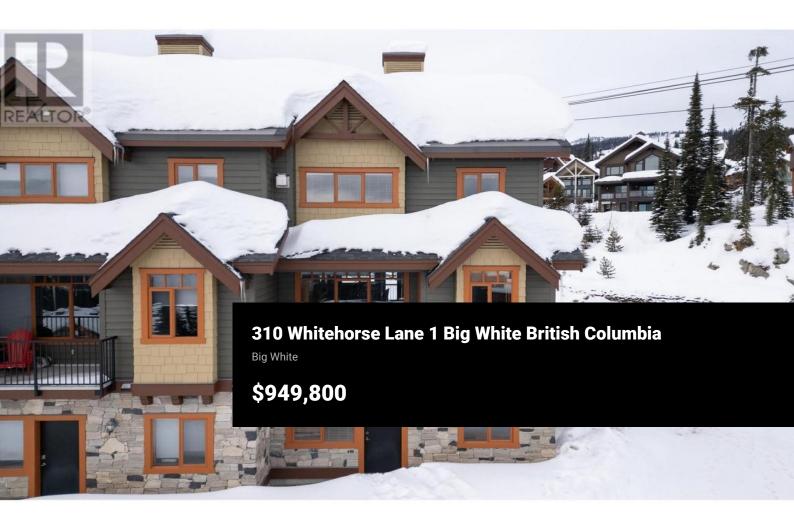

Welcome to the Blacksmith Lodge at Big White - This stunning ski-in/ski-out corner unit townhome offers three spacious levels with luxurious amenities such as heated floors, multiple fireplaces and steam shower! Being the end unit, it has amazing views in 3 directions, 2 balconies offering a great place to watch the weekly Big White firework display - or relax in the hot tub after a fun day on the slopes! The main floor includes the kitchen with granite counters, granite backsplash, and a massive double pantry for all your storage needs, while the large living and dining space provide plenty of room for entertaining. Upstairs you'll find the convenient stacked front-loading laundry and a lockable linen closet, as well as the twin primary bedrooms, each with their own private ensuites. Downstairs, the rec room is an excellent space for unwinding after a day on the mountain. Another bedroom furnished with bunk beds and a day bed is perfect for accommodating extra guests. Another full bathroom and additional locking storage complete this level. This home comfortably sleeps 9 and offers plenty of natural light. A heated one-car garage is included and the home is also equipped with a 150a electrical panel, offering the potential for an EV charger. Whether you're looking to hit the slopes or simply relax in style, this home is the perfect mountain getaway! (id:6769)