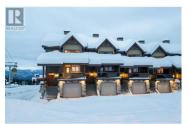

Welcome to the Blacksmith Lodge at Big White - This stunning ski-in/ski-out corner unit townhome offers three spacious levels with luxurious amenities such as heated floors, multiple fireplaces and steam shower! Being the end unit, it has amazing views in 3 directions, 2 balconies offering a great place to watch the weekly Big White firework display - or relax in the hot tub after a fun day on the slopes! The main floor includes the kitchen with granite counters, granite backsplash, and a massive double pantry for all your storage needs, while the large living and dining space provide plenty of room for entertaining. Upstairs you'll find the convenient stacked front-loading laundry and a lockable linen closet, as well as the twin primary bedrooms, each with their own private ensuites. Downstairs, the rec room is an excellent space for unwinding after a day on the mountain. Another bedroom furnished with bunk beds and a day bed is perfect for accommodating extra guests. Another full bathroom and additional locking storage complete this level. This home comfortably sleeps 9 and offers plenty of natural light. A heated one-car garage is included and the home is also equipped with a 150a electrical panel, offering the potential for an EV charger. Whether you're looking to hit the slopes or simply relax in style, this home is the perfect mountain getaway! (id:6769)