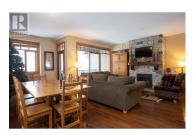

Welcome to the Blacksmith Lodge at Big White - This stunning ski-in/ski-out corner unit townhome offers three spacious levels with luxurious amenities such as heated floors, multiple fireplaces and steam shower! Being the end unit, it has amazing views in 3 directions, 2 balconies offering a great place to watch the weekly Big White firework display - or relax in the hot tub after a fun day on the slopes! The main floor includes the kitchen with granite counters, granite backsplash, and a massive double pantry for all your storage needs, while the large living and dining space provide plenty of room for entertaining. Upstairs you'll find the convenient stacked front-loading laundry and a lockable linen closet, as well as the twin primary bedrooms, each with their own private ensuites. Downstairs, the rec room is an excellent space for unwinding after a day on the mountain. Another bedroom furnished with bunk beds and a day bed is perfect for accommodating extra guests. Another full bathroom and additional locking storage complete this level. This home comfortably sleeps 9 and offers plenty of natural light. A heated one-car garage is included and the home is also equipped with a 150a electrical panel, offering the potential for an EV charger. Whether you're looking to hit the slopes or simply relax in style, this home is the perfect mountain getaway! (id:6769)