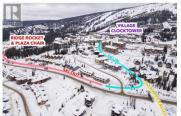

Welcome to the Blacksmith Lodge at Big White - This stunning ski-in/ski-out corner unit townhome offers three spacious levels with luxurious amenities such as heated floors, multiple fireplaces and steam shower! Being the end unit, it has amazing views in 3 directions, 2 balconies offering a great place to watch the weekly Big White firework display - or relax in the hot tub after a fun day on the slopes! The main floor includes the kitchen with granite counters, granite backsplash, and a massive double pantry for all your storage needs, while the large living and dining space provide plenty of room for entertaining. Upstairs you'll find the convenient stacked front-loading laundry and a lockable linen closet, as well as the twin primary bedrooms, each with their own private ensuites. Downstairs, the rec room is an excellent space for unwinding after a day on the mountain. Another bedroom furnished with bunk beds and a day bed is perfect for accommodating extra guests. Another full bathroom and additional locking storage complete this level. This home comfortably sleeps 9 and offers plenty of natural light. A heated one-car garage is included and the home is also equipped with a 150a electrical panel, offering the potential for an EV charger. Whether you're looking to hit the slopes or simply relax in style, this home is the perfect mountain getaway! (id:6769)