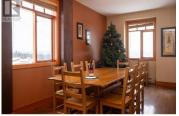

Welcome to the Blacksmith Lodge at Big White - This stunning ski-in/ski-out corner unit townhome offers three spacious levels with luxurious amenities such as heated floors, multiple fireplaces and steam shower! Being the end unit, it has amazing views in 3 directions, 2 balconies offering a great place to watch the weekly Big White firework display - or relax in the hot tub after a fun day on the slopes! The main floor includes the kitchen with granite counters, granite backsplash, and a massive double pantry for all your storage needs, while the large living and dining space provide plenty of room for entertaining. Upstairs you'll find the convenient stacked front-loading laundry and a lockable linen closet, as well as the twin primary bedrooms, each with their own private ensuites. Downstairs, the rec room is an excellent space for unwinding after a day on the mountain. Another bedroom furnished with bunk beds and a day bed is perfect for accommodating extra guests. Another full bathroom and additional locking storage complete this level. This home comfortably sleeps 9 and offers plenty of natural light. A heated one-car garage is included and the home is also equipped with a 150a electrical panel, offering the potential for an EV charger. Whether you're looking to hit the slopes or simply relax in style, this home is the perfect mountain getaway! (id:6769)