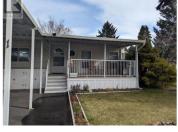

Extra large double wide manufactured home with vaulted ceilings in living room. Lots of windows and light with additional workshop with power. Extra large attached carport and storage. Original furnace and air conditioner, HWT 2004. Spacious rooms and original decor, white shag carpet throughout. Both main bath and ensuite are full four piece. Two skylights add to the lighting. Good size corner lot with space for a garden or relaxation. Covered porch for the BBQ. Park is located one block from Gyro Beach, and a few minutes walk to all the amenities of the South Pandosy area. Beautiful park-like setting, great neighbours, pet-friendly park and reasonable pad rent. (id:6769)