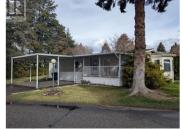

Extra large double wide manufactured home with vaulted ceilings in living room. Lots of windows and light with additional workshop with power. Extra large attached carport and storage. Original furnace and air conditioner, HWT 2004. Spacious rooms and original decor, white shag carpet throughout. Both main bath and ensuite are full four piece. Two skylights add to the lighting. Good size corner lot with space for a garden or relaxation. Covered porch for the BBQ. Park is located one block from Gyro Beach, and a few minutes walk to all the amenities of the South Pandosy area. Beautiful park-like setting, great neighbours, pet-friendly park and reasonable pad rent. (id:6769)