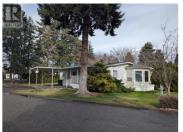

Extra large double wide manufactured home with vaulted ceilings in living room. Lots of windows and light with additional workshop with power. Extra large attached carport and storage. Original furnace and air conditioner, HWT 2004. Spacious rooms and original decor, white shag carpet throughout. Both main bath and ensuite are full four piece. Two skylights add to the lighting. Good size corner lot with space for a garden or relaxation. Covered porch for the BBQ. Park is located one block from Gyro Beach, and a few minutes walk to all the amenities of the South Pandosy area. Beautiful park-like setting, great neighbours, pet-friendly park and reasonable pad rent. (id:6769)