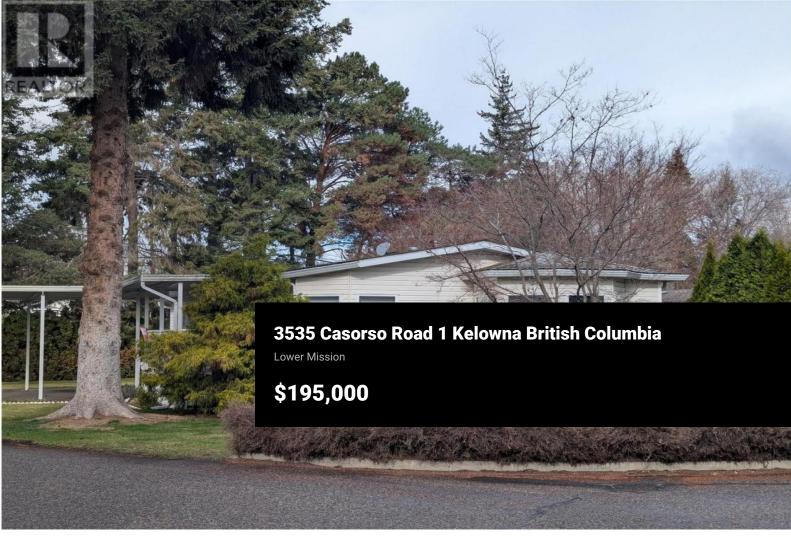

Extra large double wide manufactured home with vaulted ceilings in living room. Lots of windows and light with additional workshop with power. Extra large attached carport and storage. Original furnace and air conditioner, HWT 2004. Spacious rooms and original decor, white shag carpet throughout. Both main bath and ensuite are full four piece. Two skylights add to the lighting. Good size corner lot with space for a garden or relaxation. Covered porch for the BBQ. Park is located one block from Gyro Beach, and a few minutes walk to all the amenities of the South Pandosy area. Beautiful park-like setting, great neighbours, pet-friendly park and reasonable pad rent. (id:6769)