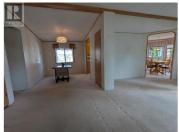

Extra large double wide manufactured home with vaulted ceilings in living room. Lots of windows and light with additional workshop with power. Extra large attached carport and storage. Original furnace and air conditioner, HWT 2004. Spacious rooms and original decor, white shag carpet throughout. Both main bath and ensuite are full four piece. Two skylights add to the lighting. Good size corner lot with space for a garden or relaxation. Covered porch for the BBQ. Park is located one block from Gyro Beach, and a few minutes walk to all the amenities of the South Pandosy area. Beautiful park-like setting, great neighbours, pet-friendly park and reasonable pad rent. (id:6769)