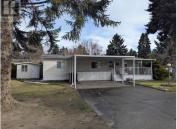

Extra large double wide manufactured home with vaulted ceilings in living room. Lots of windows and light with additional workshop with power. Extra large attached carport and storage. Original furnace and air conditioner, HWT 2004. Spacious rooms and original decor, white shag carpet throughout. Both main bath and ensuite are full four piece. Two skylights add to the lighting. Good size corner lot with space for a garden or relaxation. Covered porch for the BBQ. Park is located one block from Gyro Beach, and a few minutes walk to all the amenities of the South Pandosy area. Beautiful park-like setting, great neighbours, pet-friendly park and reasonable pad rent. (id:6769)