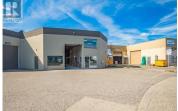

Discover an outstanding opportunity with this prime C10 zoned commercial property centrally located 2 blocks from the Highway 97 corridor between Costco and the new Canadian Tire. Surrounded by many home renovation retailers. Spanning 8,000 square feet across two stories, this building is designed to accommodate a wide range of uses, from child care and educational services to warehousing and retail. Key Features: Generous Space: The main floor offers 5,000 square feet of versatile space, complemented by an additional 3,000 square feet on the 2nd floor. Modern Infrastructure: Equipped with a 14' overhead garage door and 3-phase power, this property is tailored for efficiency and flexibility. Recent upgrades include two brand new Heat and A/C rooftop units, LED lighting throughout, and is structurally updated to 2024 code, ensuring comfort, energy efficiency, and a modern aesthetic. Functional Layout: The main level includes two offices, a welcoming reception area, and a range of adaptable spaces. The second floor boasts a large showroom, boardroom, additional office, filing room, and a laundry/storage room. There are a total of 5 washrooms, 3 on the 2nd floor and 2 on the main. Parking and Signage: Drive directly into the 1st unit of the complex and benefit from 3 designated parking stalls with 15 shared customer stalls. Prominent pylon signage and building signage enhance...