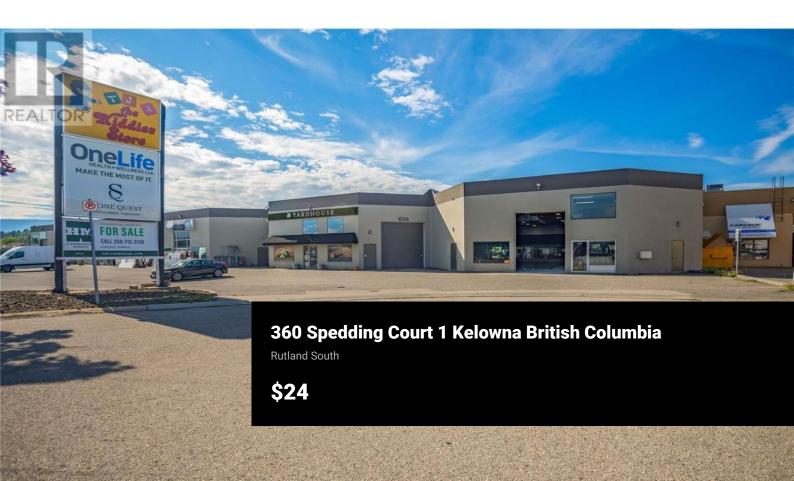

Discover an outstanding opportunity with this prime C10 zoned commercial property centrally located 2 blocks from the Highway 97 corridor between Costco and the new Canadian Tire. Surrounded by many home renovation retailers. Spanning 8,000 square feet across two stories, this building is designed to accommodate a wide range of uses, from child care and educational services to warehousing and retail. Key Features: Generous Space: The main floor offers 5,000 square feet of versatile space, complemented by an additional 3,000 square feet on the 2nd floor. Modern Infrastructure: Equipped with a 14' overhead garage door and 3-phase power, this property is tailored for efficiency and flexibility. Recent upgrades include two brand new Heat and A/C rooftop units, LED lighting throughout, and is structurally updated to 2024 code, ensuring comfort, energy efficiency, and a modern aesthetic. Functional Layout: The main level includes two offices, a welcoming reception area, and a range of adaptable spaces. The second floor boasts a large showroom, boardroom, additional office, filing room, and a laundry/storage room. There are a total of 5 washrooms, 3 on the 2nd floor and 2 on the main. Parking and Signage: Drive directly into the 1st unit of the complex and benefit from 3 designated parking stalls with 15 shared customer stalls. Prominent pylon signage and building signage enhance...