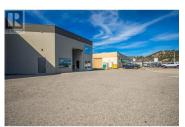

Discover an outstanding opportunity with this prime C10 zoned commercial property centrally located 2 blocks from the Highway 97 corridor between Costco and the new Canadian Tire. Surrounded by many home renovation retailers. Spanning 8,000 square feet across two stories, this building is designed to accommodate a wide range of uses, from child care and educational services to warehousing and retail. Key Features: Generous Space: The main floor offers 5,000 square feet of versatile space, complemented by an additional 3,000 square feet on the 2nd floor. Modern Infrastructure: Equipped with a 14' overhead garage door and 3-phase power, this property is tailored for efficiency and flexibility. Recent upgrades include two brand new Heat and A/C rooftop units, LED lighting throughout, and is structurally updated to 2024 code, ensuring comfort, energy efficiency, and a modern aesthetic. Functional Layout: The main level includes two offices, a welcoming reception area, and a range of adaptable spaces. The second floor boasts a large showroom, boardroom, additional office, filing room, and a laundry/storage room. There are a total of 5 washrooms, 3 on the 2nd floor and 2 on the main. Parking and Signage: Drive directly into the 1st unit of the complex and benefit from 3 designated parking stalls with 15 shared customer stalls. Prominent pylon signage and building signage enhance...