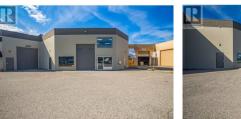

Discover an outstanding opportunity with this prime C10 zoned commercial property centrally located 2 blocks from the Highway 97 corridor between Costco and the new Canadian Tire. Surrounded by many home renovation retailers. Spanning 8,000 square feet across two stories, this building is designed to accommodate a wide range of uses, from child care and educational services to warehousing and retail. Key Features: Generous Space: The main floor offers 5,000 square feet of versatile space, complemented by an additional 3,000 square feet on the 2nd floor. Modern Infrastructure: Equipped with a 14' overhead garage door and 3-phase power, this property is tailored for efficiency and flexibility. Recent upgrades include two brand new Heat and A/C rooftop units, LED lighting throughout, and is structurally updated to 2024 code, ensuring comfort, energy efficiency, and a modern aesthetic. Functional Layout: The main level includes two offices, a welcoming reception area, and a range of adaptable spaces. The second floor boasts a large showroom, boardroom, additional office, filing room, and a laundry/storage room. There are a total of 5 washrooms, 3 on the 2nd floor and 2 on the main. Parking and Signage: Drive directly into the 1st unit of the complex and benefit from 3 designated parking stalls with 15 shared customer stalls. Prominent pylon signage and building signage enhance...