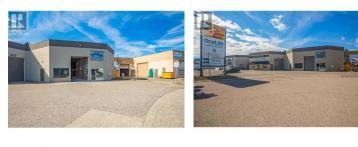

Discover an outstanding opportunity with this prime C10 zoned commercial property centrally located 2 blocks from the Highway 97 corridor between Costco and the new Canadian Tire. Surrounded by many home renovation retailers. Spanning 8,000 square feet across two stories, this building is designed to accommodate a wide range of uses, from child care and educational services to warehousing and retail. Key Features: Generous Space: The main floor offers 5,000 square feet of versatile space, complemented by an additional 3,000 square feet on the 2nd floor. Modern Infrastructure: Equipped with a 14' overhead garage door and 3-phase power, this property is tailored for efficiency and flexibility. Recent upgrades include two brand new Heat and A/C rooftop units, LED lighting throughout, and is structurally updated to 2024 code, ensuring comfort, energy efficiency, and a modern aesthetic. Functional Layout: The main level includes two offices, a welcoming reception area, and a range of adaptable spaces. The second floor boasts a large showroom, boardroom, additional office, filing room, and a laundry/storage room. There are a total of 5 washrooms, 3 on the 2nd floor and 2 on the main. Parking and Signage: Drive directly into the 1st unit of the complex and benefit from 3 designated parking stalls with 15 shared customer stalls. Prominent pylon signage and building signage enhance...