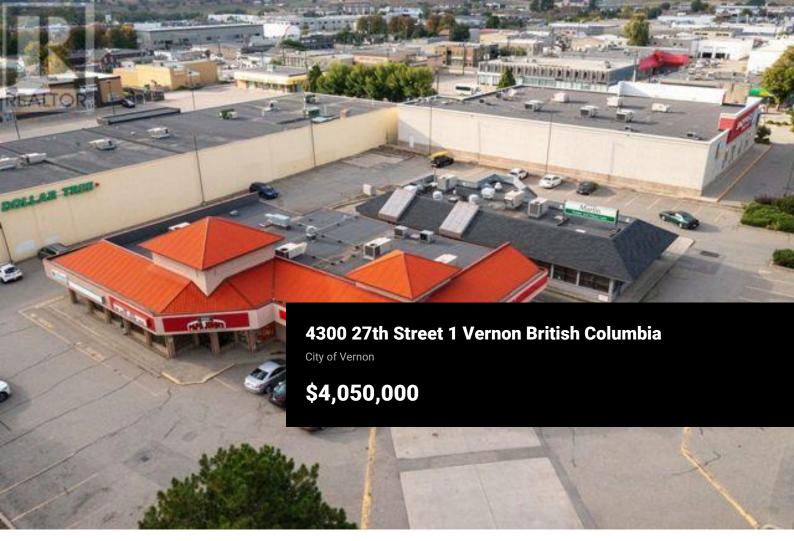

RE/MAX Kelowna 100-1553 Harvey Avenue Kelowna, BC, Canada This is a unique opportunity to acquire a well-positioned, fully leased 11,315 SF corner retail center situated on 1.34 acres in the growing Vernon market. Shadow anchored by Shoppers Drug Mart and Dollar Tree, the property boasts prominent exposure along 27th St. and 43rd Ave with excellent ingress and egress and proximity to Highway 97 and nearby surrounding amenities. Tenanted by national franchises such as Papa John's, Circle K, and Chicko Chicken. The property offers a secure income stream with a diverse tenant mix via the CMUB in place zoning. Cap rate of 4.8% on asking price. (id:6769)