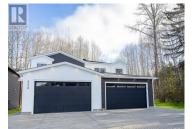

## 4418 KERMODE Street 1 Terrace British Columbia \$599,900

Check out this amazing newly built duplex by Cedar Ridge located on the bench on a very quiet cul-de-sac! With just under 1,700 sq. ft. of living space. With 3 spacious bedrooms, 3 bathrooms, a den for working from home or a playroom. Keep your cars/toys secure in the oversized fully finished double garage with extra space for storage! Features include modern finishings, quartz counters & stainless steel appliances. Large windows with lots of light. Upstairs, enjoy a fantastic landing area that provides even more usable space. The private backyard, backing onto a treed area, is perfect for entertaining. Situated on a 4,400 sq. ft. lot means there is ample space for parking and toys. located close to Uplands school, trails and amenities. This quality built home is not to be missed. (id:6769)