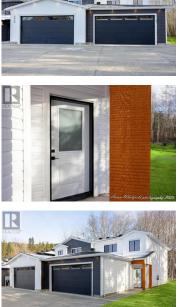

## 4418 KERMODE Street 1 Terrace British Columbia \$599,900

Check out this amazing newly built duplex by Cedar Ridge located on the bench on a very quiet cul-de-sac! With just under 1,700 sq. ft. of living space. With 3 spacious bedrooms, 3 bathrooms, a den for working from home or a playroom. Keep your cars/toys secure in the oversized fully finished double garage with extra space for storage! Features include modern finishings, quartz counters & stainless steel appliances. Large windows with lots of light. Upstairs, enjoy a fantastic landing area that provides even more usable space. The private backyard, backing onto a treed area, is perfect for entertaining. Situated on a 4,400 sq. ft. lot means there is ample space for parking and toys. located close to Uplands school, trails and amenities. This quality built home is not to be missed. (id:6769)