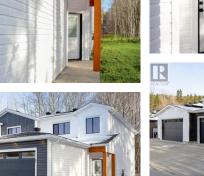

## 4418 KERMODE Street 1 Terrace British Columbia \$599,900

Check out this amazing newly built duplex by Cedar Ridge located on the bench on a very quiet cul-de-sac! With just under 1,700 sq. ft. of living space. With 3 spacious bedrooms, 3 bathrooms, a den for working from home or a playroom. Keep your cars/toys secure in the oversized fully finished double garage with extra space for storage! Features include modern finishings, quartz counters & stainless steel appliances. Large windows with lots of light. Upstairs, enjoy a fantastic landing area that provides even more usable space. The private backyard, backing onto a treed area, is perfect for entertaining. Situated on a 4,400 sq. ft. lot means there is ample space for parking and toys. located close to Uplands school, trails and amenities. This quality built home is not to be missed. (id:6769)