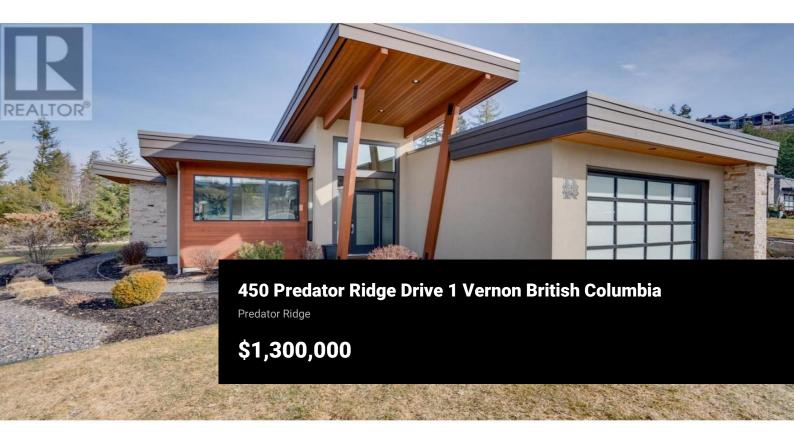

Nestled in the coveted Whitetail subdivision at Predator Ridge, this modern 1,784 sf rancher sits on a large corner lot with stunning views of the 3rd green. It offers 3 bdrms, 2 baths, and a dedicated laundry area, all flowing into an open-concept kitchen, living, and dining space that leads outdoors. The gourmet kitchen impresses with quartz countertops, stainless appliances (Fisher Paykel), a spacious island, an impressive butler's pantry, and an add'l walk-in pantry, complemented by hardwood floors in neutral tones. The master suite features large windows overlooking the green and a spa-like ensuite with double sinks, a deep soaker tub, glass-enclosed shower, and heated tile floors. An expansive covered deck adds extra living space for entertaining or relaxing. Additional highlights include geothermal heating/cooling, an attached double garage with a cart bay, and a transferable golf membership. Designed for an easy "lock and leave" lifestyle, homeowners enjoy full landscaping services and extensive rec amenities included in the strata fee. With two world-class golf courses, a clubhouse, rec center, hiking/biking trails, yoga platforms, pickleball, and tennis, this community offers a true lifestyle retreat. Plus, with Kelowna Airport 23 minutes away, Silver Star Ski Resort 45 minutes away, and just nearby Sparkling Hill Wellness Hotel with its world-class spa, Predator ...