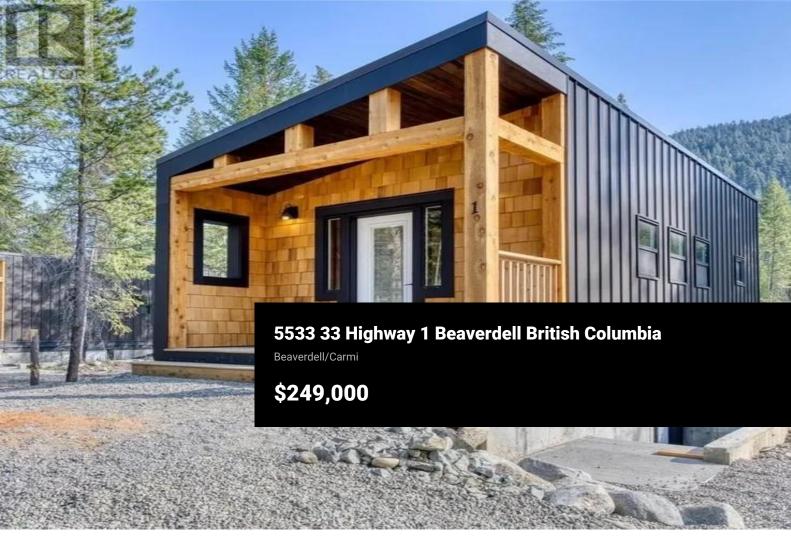

Affordable riverfront cabin. Built in 2022 and sold furnished. Leave the city behind. Fish the Kettle River and hunt in the mountains. Tons of wildlife. Barbecue, go hiking, get some ice cream at the local store. No hauling the big RV over the mountains, you can just drive and enjoy! No noise except the chirping and scurrying of the local wildlife. Generous lot size, you have enough space to invite friends to join you. Certified home with loft and finished basement on 0.33 acres if riverfront property directly on the Kettle River 3 kms south of Beaverdell, 30 minutes from Big White turnoff. (id:6769)