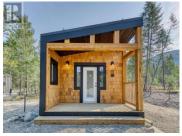

Affordable riverfront cabin. Built in 2022 and sold furnished. Leave the city behind. Fish the Kettle River and hunt in the mountains. Tons of wildlife. Barbecue, go hiking, get some ice cream at the local store. No hauling the big RV over the mountains, you can just drive and enjoy! No noise except the chirping and scurrying of the local wildlife. Generous lot size, you have enough space to invite friends to join you. Certified home with loft and finished basement on 0.33 acres if riverfront property directly on the Kettle River 3 kms south of Beaverdell, 30 minutes from Big White turnoff. (id:6769)