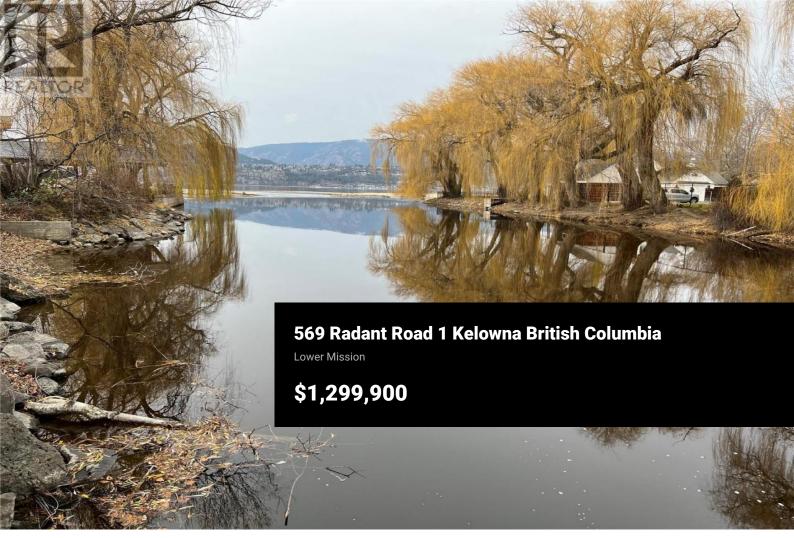

Welcome to premium living in Lower Mission with this exclusive 3-bedroom, 2-bathroom townhome built by Riverview Construction, a trusted name in luxury craftsmanship. One of only five homes in a boutique development, this residence backs directly onto the serene green space of Mission Creek, offering unmatched privacy and natural beauty. Enjoy easy access to the Mission Creek Greenway, as well as both Blue Bird Beach Park and the newly completed Truswell Beach Park—all just a short walk away. Designed for modern living, this home features a spacious 400 sq ft rooftop patio, ideal for entertaining, a private 2-car garage, and high-end finishes throughout. All of this in one of Kelowna's most desirable and walkable neighbourhoods, close to shopping, dining, breweries, and more. A rare opportunity for luxury, location, and lifestyle. 26 (id:6769)