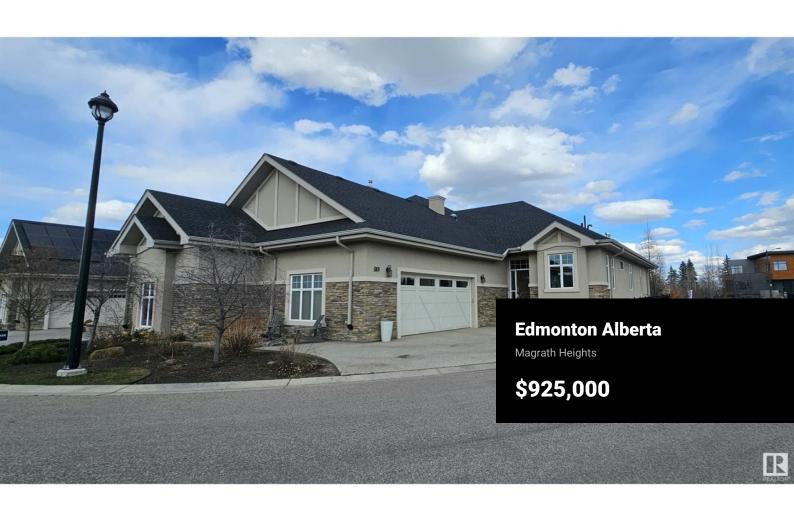

Highly sought after Cascades of Larch Park, backing ravine & fronting walking trails, ponds & park. Fully finished bungalow, offering approx 3300sf of living space w/3 living areas, 3 bedrooms +2 flex rooms. Gleaming hardwood greets you through an open floorplan & rays of natural light. This executive home features 9' ceilings, wainscoting, built-in speakers, upgraded mechanicals & in mint condition. Sunny west facing den is perfect for a home office/library. Great room highlights a stone surround fireplace & provides direct access to balcony/ravine views. Bright kitchen is equipped w/plenty of storage space, white maple shaker cabinets, S/S upgraded appliances, granite counters & walkthrough pantry. Spacious dining nook can accommodate extended dining. Large primary bedroom w/ample windows, 5pc ensuite & dressing room. Dual seating areas on recreation level, wet bar, gym/flex room, 2 bedrooms, 3pc bath is perfect for extended guest stays. Privately located, surrounded by nature & well maintained complex. (id:6769)