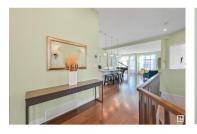

Highly sought after Cascades of Larch Park, backing ravine & fronting walking trails, ponds & park. Fully finished bungalow, offering approx 3300sf of living space w/3 living areas, 3 bedrooms +2 flex rooms. Gleaming hardwood greets you through an open floorplan & rays of natural light. This executive home features 9' ceilings, wainscoting, built-in speakers, upgraded mechanicals & in mint condition. Sunny west facing den is perfect for a home office/library. Great room highlights a stone surround fireplace & provides direct access to balcony/ravine views. Bright kitchen is equipped w/plenty of storage space, white maple shaker cabinets, S/S upgraded appliances, granite counters & walkthrough pantry. Spacious dining nook can accommodate extended dining. Large primary bedroom w/ample windows, 5pc ensuite & dressing room. Dual seating areas on recreation level, wet bar, gym/flex room, 2 bedrooms, 3pc bath is perfect for extended guest stays. Privately located, surrounded by nature & well maintained complex. (id:6769)