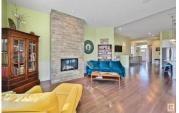

Highly sought after Cascades of Larch Park, backing ravine & fronting walking trails, ponds & park. Fully finished bungalow, offering approx 3300sf of living space w/3 living areas, 3 bedrooms +2 flex rooms. Gleaming hardwood greets you through an open floorplan & rays of natural light. This executive home features 9' ceilings, wainscoting, built-in speakers, upgraded mechanicals & in mint condition. Sunny west facing den is perfect for a home office/library. Great room highlights a stone surround fireplace & provides direct access to balcony/ravine views. Bright kitchen is equipped w/plenty of storage space, white maple shaker cabinets, S/S upgraded appliances, granite counters & walkthrough pantry. Spacious dining nook can accommodate extended dining. Large primary bedroom w/ample windows, 5pc ensuite & dressing room. Dual seating areas on recreation level, wet bar, gym/flex room, 2 bedrooms, 3pc bath is perfect for extended guest stays. Privately located, surrounded by nature & well maintained complex. (id:6769)