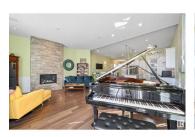

Highly sought after Cascades of Larch Park, backing ravine & fronting walking trails, ponds & park. Fully finished bungalow, offering approx 3300sf of living space w/3 living areas, 3 bedrooms +2 flex rooms. Gleaming hardwood greets you through an open floorplan & rays of natural light. This executive home features 9' ceilings, wainscoting, built-in speakers, upgraded mechanicals & in mint condition. Sunny west facing den is perfect for a home office/library. Great room highlights a stone surround fireplace & provides direct access to balcony/ravine views. Bright kitchen is equipped w/plenty of storage space, white maple shaker cabinets, S/S upgraded appliances, granite counters & walkthrough pantry. Spacious dining nook can accommodate extended dining. Large primary bedroom w/ample windows, 5pc ensuite & dressing room. Dual seating areas on recreation level, wet bar, gym/flex room, 2 bedrooms, 3pc bath is perfect for extended guest stays. Privately located, surrounded by nature & well maintained complex. (id:6769)