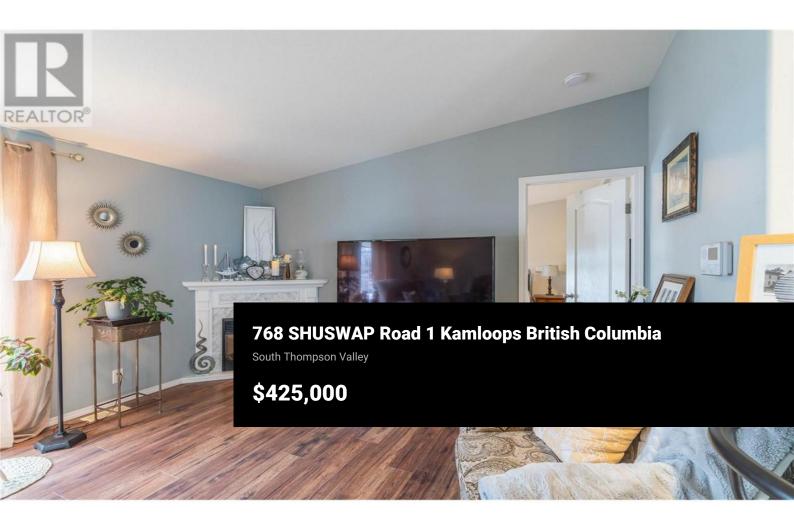

This ideally located double wide 3 bedroom 2 bathroom home is perfect for anyone looking to downsize and have a peaceful piece of paradise. Nestled right in front of this quiet park, this home has the best mountain views across the river. This home has geothermal for reasonable heating and cooling. This home is bright and airy with open concept living space with double French glass doors. Well laid out kitchen with a pantry off the laundry room. Get cozy in the winter with an electric fireplace in the living room or enjoy luxurious baths in your oversized spacious 5 piece ensuite. Covered parking is a must in the winter and you have it here! No need to give up storage as there are plenty of closets inside the home as well as an 8x14 storage shed at the back of the carport. If you've been waiting and looking for your next home, look no further, this home is ready for it's next owners. This pad rent for this unit is \$585/month and includes water and sewer. (id:6769)