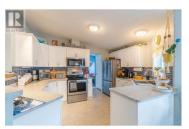

This ideally located double wide 3 bedroom 2 bathroom home is perfect for anyone looking to downsize and have a peaceful piece of paradise. Nestled right in front of this quiet park, this home has the best mountain views across the river. This home has geothermal for reasonable heating and cooling. This home is bright and airy with open concept living space with double French glass doors. Well laid out kitchen with a pantry off the laundry room. Get cozy in the winter with an electric fireplace in the living room or enjoy luxurious baths in your oversized spacious 5 piece ensuite. Covered parking is a must in the winter and you have it here! No need to give up storage as there are plenty of closets inside the home as well as an 8x14 storage shed at the back of the carport. If you've been waiting and looking for your next home, look no further, this home is ready for it's next owners. This pad rent for this unit is \$585/month and includes water and sewer. (id:6769)