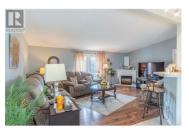

This ideally located double wide 3 bedroom 2 bathroom home is perfect for anyone looking to downsize and have a peaceful piece of paradise. Nestled right in front of this quiet park, this home has the best mountain views across the river. This home has geothermal for reasonable heating and cooling. This home is bright and airy with open concept living space with double French glass doors. Well laid out kitchen with a pantry off the laundry room. Get cozy in the winter with an electric fireplace in the living room or enjoy luxurious baths in your oversized spacious 5 piece ensuite. Covered parking is a must in the winter and you have it here! No need to give up storage as there are plenty of closets inside the home as well as an 8x14 storage shed at the back of the carport. If you've been waiting and looking for your next home, look no further, this home is ready for it's next owners. This pad rent for this unit is \$585/month and includes water and sewer. (id:6769)