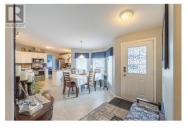

This ideally located double wide 3 bedroom 2 bathroom home is perfect for anyone looking to downsize and have a peaceful piece of paradise. Nestled right in front of this quiet park, this home has the best mountain views across the river. This home has geothermal for reasonable heating and cooling. This home is bright and airy with open concept living space with double French glass doors. Well laid out kitchen with a pantry off the laundry room. Get cozy in the winter with an electric fireplace in the living room or enjoy luxurious baths in your oversized spacious 5 piece ensuite. Covered parking is a must in the winter and you have it here! No need to give up storage as there are plenty of closets inside the home as well as an 8x14 storage shed at the back of the carport. If you've been waiting and looking for your next home, look no further, this home is ready for it's next owners. This pad rent for this unit is \$585/month and includes water and sewer. (id:6769)