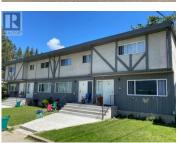

6% CAP in Downtown Salmon Arm. Multi-family Residential Eight Plex. Double Four-plex attached townhomes with R4 zoning and past zero vacancy record located on two titles side by side. Each unit is approx 1200 SqFt with 3 Bedrooms & 1.5 Bathrooms and include a full basement with laundry. Separate metering for each, fully compliant multi family townhome property. Walking distance to all amenities. 3 units recently upgraded to higher rents (\$2200 to \$2400/month). Current rent roll offers a 6% CAP rate. Priced well below replacement value UNDER at \$270,000/unit! Seller will also consider selling a 4 Plex separately. (id:6769)