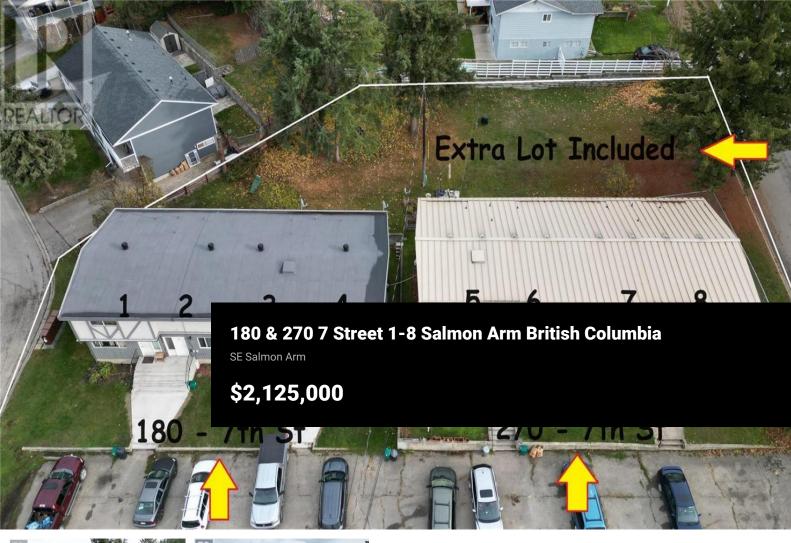

6% CAP in Downtown Salmon Arm. Multi-family Residential Eight Plex. Double Four-plex attached townhomes with R4 zoning and past zero vacancy record located on two titles side by side. Each unit is approx 1200 SqFt with 3 Bedrooms & 1.5 Bathrooms and include a full basement with laundry. Separate metering for each, fully compliant multi family townhome property. Walking distance to all amenities. 3 units recently upgraded to higher rents (\$2200 to \$2400/month). Current rent roll offers a 6% CAP rate. Priced well below replacement value UNDER at \$270,000/unit! Seller will also consider selling a 4 Plex separately. (id:6769)