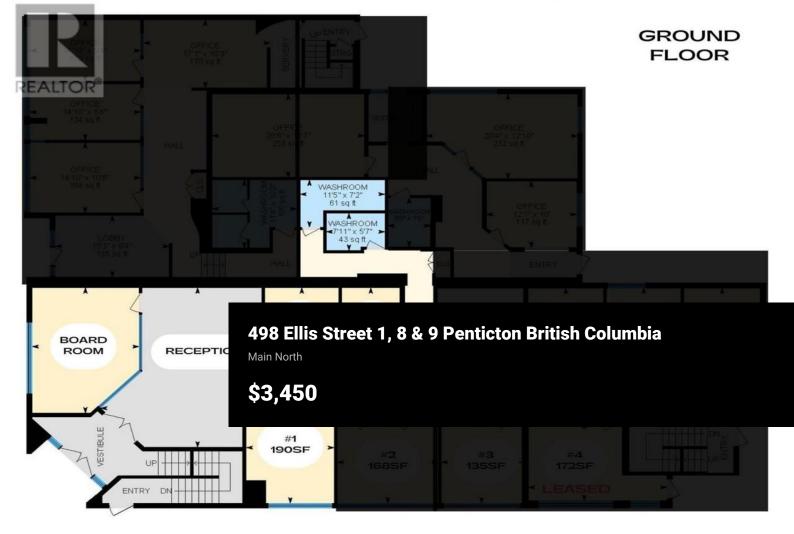

Downtown Office Lease Space available! Multiple options for office space in the W.C. Parker Building in the heart of Downtown Penticton ranging from single offices of 100 square feet to larger spaces including multiple offices, reception area and a board room. This option is for office #1, 8, 9 + reception & board room. If you need more space or less, the landlord is negotiable, please contact the listing agent to see what options would be the best fit for your needs. (id:6769)