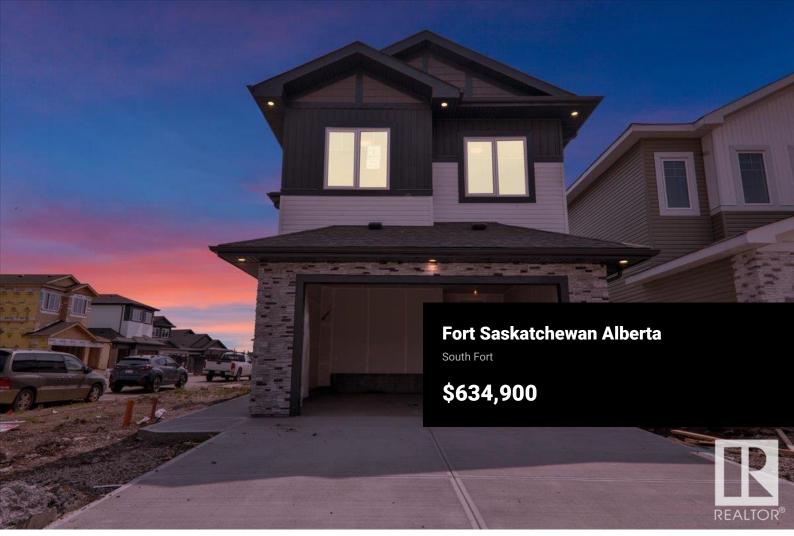

Welcome to Your Dream Home! Prepare to be captivated by this stunning, oneof-a-kind home that truly has it all! As you step inside, you'll be greeted by soaring 18' ceilings and breathtaking views of the surrounding area. The modern finishes and top-notch upgrades provided by the builder are sure to impress even the most discerning buyer. You'll love the spacious feel with 9' ceilings on the main floor, second floor, and basement, complemented by elegant in-stair lighting and crown molding illuminated with LED lighting. The home boasts coffered ceilings in both the great room and master bedroom, adding a touch of luxury. With 4 bedrooms and 1 den, including one bedroom on the main floor, there's plenty of room for your family. The kitchen is a chef's dream, with built-in appliances, a gas cooktop stove, a built-in wall oven, and a built-in microwave oven. Situated on a corner lot, this home offers the perfect blend of convenience and tranquility. Don't miss this extraordinary opportunity! (id:6769)