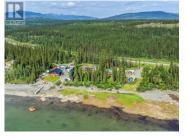

Beautiful Waterfront Home with 100 feet of lakefront, just a short 40-minute drive from Whitehorse. This generous 4-bedroom, 2-bathroom home has 2 living rooms, vaulted ceilings, in-floor heating and is filled with lots of windows to bring in all that natural light. Not to mention all the stunning views Marsh Lake has to offer. This charming well-kept home sits on just over a half-acre of private, thoughtfully landscaped land that gently slops down to the beach. A newer boiler, well, septic, roof and solar panels are just a few of the recent upgrades that will put your mind at ease. Whether it's relaxing on the beach, sitting around the fire pit or harvesting your neatly planted garden, just think what an easy transition it would be to make this property your home. There are 2 double detached garages/workshops for all your toys, projects, vehicles and/or storage. This RARE opportunity will not last long, so do not miss out! Call today for a private viewing! (id:6769)