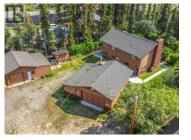

Beautiful Waterfront Home with 100 feet of lakefront, just a short 40-minute drive from Whitehorse. This generous 4-bedroom, 2-bathroom home has 2 living rooms, vaulted ceilings, in-floor heating and is filled with lots of windows to bring in all that natural light. Not to mention all the stunning views Marsh Lake has to offer. This charming well-kept home sits on just over a half-acre of private, thoughtfully landscaped land that gently slops down to the beach. A newer boiler, well, septic, roof and solar panels are just a few of the recent upgrades that will put your mind at ease. Whether it's relaxing on the beach, sitting around the fire pit or harvesting your neatly planted garden, just think what an easy transition it would be to make this property your home. There are 2 double detached garages/workshops for all your toys, projects, vehicles and/or storage. This RARE opportunity will not last long, so do not miss out! Call today for a private viewing! (id:6769)