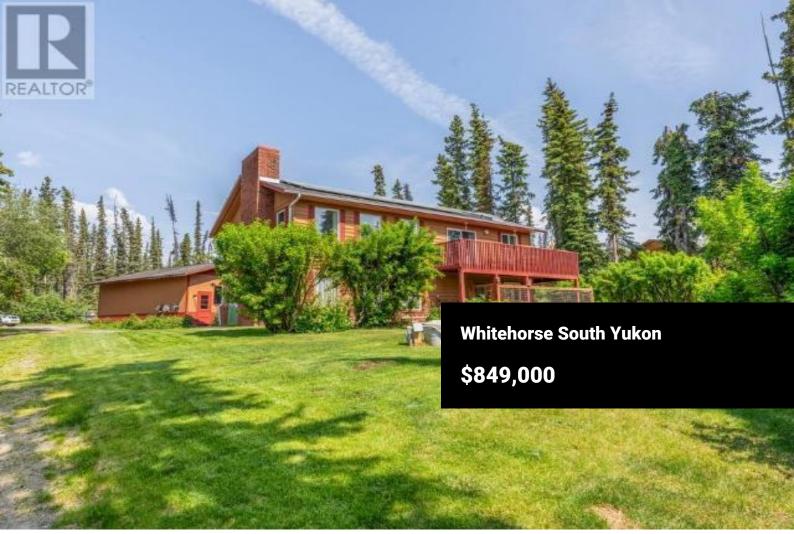

Beautiful Waterfront Home with 100 feet of lakefront, just a short 40-minute drive from Whitehorse. This generous 4-bedroom, 2-bathroom home has 2 living rooms, vaulted ceilings, in-floor heating and is filled with lots of windows to bring in all that natural light. Not to mention all the stunning views Marsh Lake has to offer. This charming well-kept home sits on just over a half-acre of private, thoughtfully landscaped land that gently slops down to the beach. A newer boiler, well, septic, roof and solar panels are just a few of the recent upgrades that will put your mind at ease. Whether it's relaxing on the beach, sitting around the fire pit or harvesting your neatly planted garden, just think what an easy transition it would be to make this property your home. There are 2 double detached garages/workshops for all your toys, projects, vehicles and/or storage. This RARE opportunity will not last long, so do not miss out! Call today for a private viewing! (id:6769)