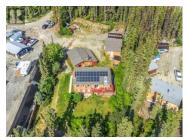

Beautiful Waterfront Home with 100 feet of lakefront, just a short 40-minute drive from Whitehorse. This generous 4-bedroom, 2-bathroom home has 2 living rooms, vaulted ceilings, in-floor heating and is filled with lots of windows to bring in all that natural light. Not to mention all the stunning views Marsh Lake has to offer. This charming well-kept home sits on just over a half-acre of private, thoughtfully landscaped land that gently slops down to the beach. A newer boiler, well, septic, roof and solar panels are just a few of the recent upgrades that will put your mind at ease. Whether it's relaxing on the beach, sitting around the fire pit or harvesting your neatly planted garden, just think what an easy transition it would be to make this property your home. There are 2 double detached garages/workshops for all your toys, projects, vehicles and/or storage. This RARE opportunity will not last long, so do not miss out! Call today for a private viewing! (id:6769)