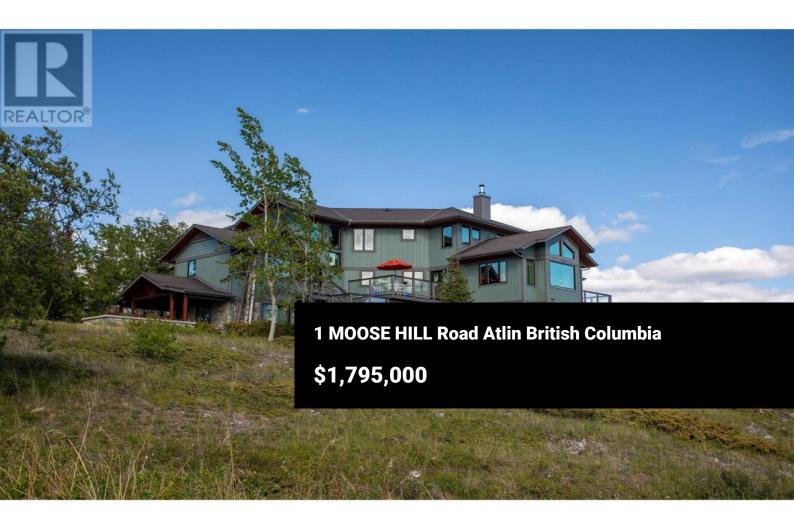

Welcome to 1 Moose Hill Road, Atlin, BC-your ultimate wilderness retreat! This architecturally-designed Craftsman home is perched on 6.55 acres of pristine gently sloping forest, offering privacy and commanding views of Atlin Lake and the rugged mountain backdrop. With 3,678 sq. ft. across three levels, including a walkout lower level, every space is designed for views and comfort. Enjoy rich fir flooring, heated tile, custom millwork, a double-sided fireplace, and triple-paned windows. The light-filled gourmet kitchen features granite counters and stainless appliances. Step onto any one of the decks and take in the ever-changing scenery. The beautifully finished room with a view over the spacious double detached garage is a bonus flex space presently used as a gym. Plus, a recent subdivision application inquiry to create four additional view lots has received positive support and could offer immediate or future revenue potential. Don't miss your chance to own a true slice of northern paradise. (id:6769)