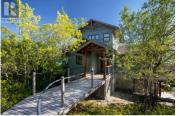

Welcome to 1 Moose Hill Road, Atlin, BC-your ultimate wilderness retreat! This architecturally-designed Craftsman home is perched on 6.55 acres of pristine gently sloping forest, offering privacy and commanding views of Atlin Lake and the rugged mountain backdrop. With 3,678 sq. ft. across three levels, including a walkout lower level, every space is designed for views and comfort. Enjoy rich fir flooring, heated tile, custom millwork, a double-sided fireplace, and triple-paned windows. The light-filled gourmet kitchen features granite counters and stainless appliances. Step onto any one of the decks and take in the ever-changing scenery. The beautifully finished room with a view over the spacious double detached garage is a bonus flex space presently used as a gym. Plus, a recent subdivision application inquiry to create four additional view lots has received positive support and could offer immediate or future revenue potential. Don't miss your chance to own a true slice of northern paradise. (id:6769)