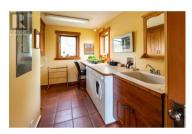

Welcome to 1 Moose Hill Road, Atlin, BC-your ultimate wilderness retreat! This architecturally-designed Craftsman home is perched on 6.55 acres of pristine gently sloping forest, offering privacy and commanding views of Atlin Lake and the rugged mountain backdrop. With 3,678 sq. ft. across three levels, including a walkout lower level, every space is designed for views and comfort. Enjoy rich fir flooring, heated tile, custom millwork, a double-sided fireplace, and triple-paned windows. The light-filled gourmet kitchen features granite counters and stainless appliances. Step onto any one of the decks and take in the ever-changing scenery. The beautifully finished room with a view over the spacious double detached garage is a bonus flex space presently used as a gym. Plus, a recent subdivision application inquiry to create four additional view lots has received positive support and could offer immediate or future revenue potential. Don't miss your chance to own a true slice of northern paradise. (id:6769)