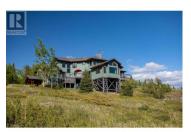

Welcome to 1 Moose Hill Road, Atlin, BC-your ultimate wilderness retreat! This architecturally-designed Craftsman home is perched on 6.55 acres of pristine gently sloping forest, offering privacy and commanding views of Atlin Lake and the rugged mountain backdrop. With 3,678 sq. ft. across three levels, including a walkout lower level, every space is designed for views and comfort. Enjoy rich fir flooring, heated tile, custom millwork, a double-sided fireplace, and triple-paned windows. The light-filled gourmet kitchen features granite counters and stainless appliances. Step onto any one of the decks and take in the ever-changing scenery. The beautifully finished room with a view over the spacious double detached garage is a bonus flex space presently used as a gym. Plus, a recent subdivision application inquiry to create four additional view lots has received positive support and could offer immediate or future revenue potential. Don't miss your chance to own a true slice of northern paradise. (id:6769)