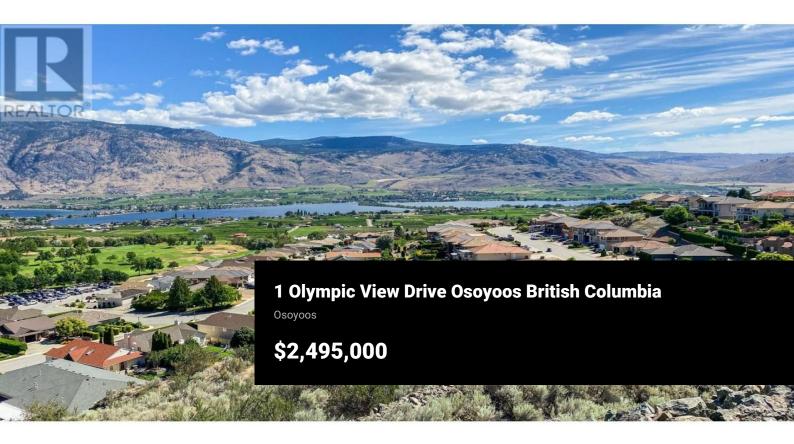

PRIME DEVELOPMENT PROPERTY (6.77 acres) overlooking the 36 hole Osoyoos Golf Course with SPECTACULAR VIEWS of the LAKE, MOUNTAINS & DOWNTOWN OSOYOOS. Current Preliminary Layout Review (PLR) in place from the Municipality for an 18 Lot Bareland Strata single Family type Subdivision-Zoning in place. Detailed engineering plans in place with final approval from the municipality. 5 minutes to downtown Osoyoos and all Amenities including the Lake, Parks, Wineries, Walking Trails, Biking Trails, Boating and much more. Call now for more information. (id:6769)