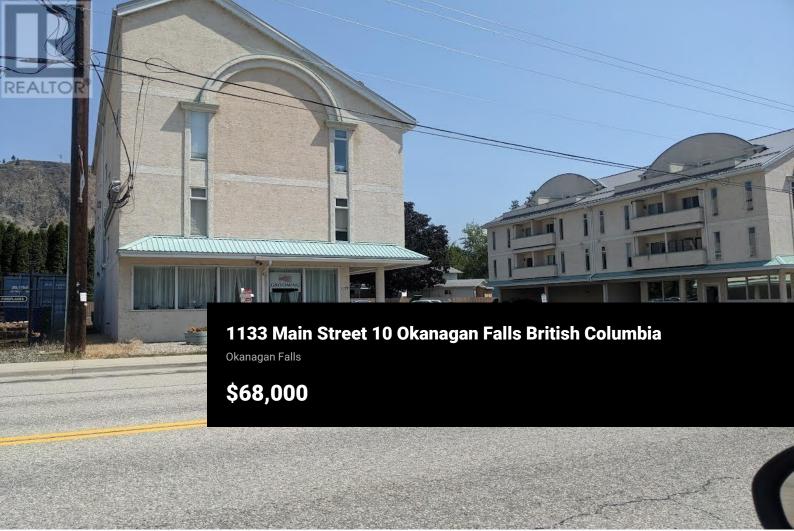

What an opportunity!!! Where will you ever find this bargain again in the heart of South Okanagan. Great location, great exposure right off the highway, very affordable commercial space. Ever feel like being your own boss but can't justify the high cost of space required. Bring your ideas, your business, don't miss this opportunity. Now tenanted until June 2025, 24 hours notice. Strata fees are \$713.00 per month. Property is zoned commercial space and considered commercial occupancy by strata and complex. All measurements approximate and to be verified by buyer if important. (id:6769)