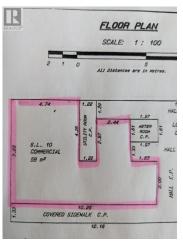

What an opportunity!!! Where will you ever find this bargain again in the heart of South Okanagan. Great location, great exposure right off the highway, very affordable commercial space. Ever feel like being your own boss but can't justify the high cost of space required. Bring your ideas, your business, don't miss this opportunity. Now tenanted until June 2025, 24 hours notice. Strata fees are \$713.00 per month. Property is zoned commercial space and considered commercial occupancy by strata and complex. All measurements approximate and to be verified by buyer if important. (id:6769)