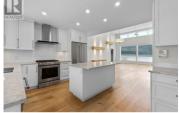

Welcome to this beautifully designed lakeside townhome, built in 2018 and one of just six exclusive upper-level units in a quiet, sought-after complex. Enjoy sweeping, unobstructed views of the lake and mountains from nearly every room in this bright and airy home. Step into the open-concept living space filled with natural light and upscale finishes throughout. The chef's kitchen features quartz countertops, a gas range, pantry, and a built-in coffee station--perfect for entertaining or everyday comfort. The spacious primary suite includes a walk-through closet and a spa-inspired ensuite with a sleek, curb-less walk-in shower. A second bedroom offers flexibility for guests or a home office, with a full bathroom just steps away. You'll appreciate the dedicated laundry room with bonus storage, plus both a large front deck with an electric awning and a covered back deck with privacy screens--ideal for relaxing or taking in the everchanging lake views. Other standout features include a cozy gas fireplace, elevator access, natural gas BBQ hookup, a single garage with storage, and two additional parking spots right out front. Built with quality 2x8 construction, this home is as solid as it is stylish. Watch eagles soar and swans glide from the comfort of your living room in this low-maintenance, turn-key lakeside retreat--truly a rare offering. (id:6769)