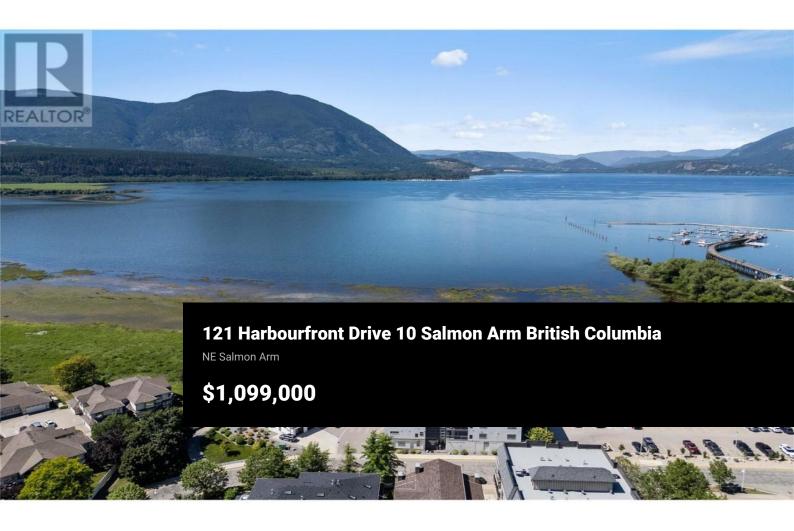

Welcome to this beautifully designed lakeside townhome, built in 2018 and one of just six exclusive upper-level units in a quiet, sought-after complex. Enjoy sweeping, unobstructed views of the lake and mountains from nearly every room in this bright and airy home. Step into the open-concept living space filled with natural light and upscale finishes throughout. The chef's kitchen features quartz countertops, a gas range, pantry, and a built-in coffee station--perfect for entertaining or everyday comfort. The spacious primary suite includes a walk-through closet and a spa-inspired ensuite with a sleek, curb-less walk-in shower. A second bedroom offers flexibility for guests or a home office, with a full bathroom just steps away. You'll appreciate the dedicated laundry room with bonus storage, plus both a large front deck with an electric awning and a covered back deck with privacy screens--ideal for relaxing or taking in the everchanging lake views. Other standout features include a cozy gas fireplace, elevator access, natural gas BBQ hookup, a single garage with storage, and two additional parking spots right out front. Built with quality 2x8 construction, this home is as solid as it is stylish. Watch eagles soar and swans glide from the comfort of your living room in this low-maintenance, turn-key lakeside retreat--truly a rare offering. (id:6769)