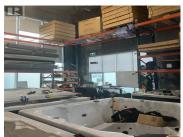

Wonderful newer commercial complex in highly sought after University / Airport District. This end unit comes with 3 parking stalls, over head door for loading / unloading, and wonderfully finished throughout. Commercial grade flooring, fully finished bathroom, and professional finished mezzanine space. All shelving and storage upgrades in unit may be included. 1865sqft on main as per strata plan and approx 712 sqft mezzanine. (id:6769)