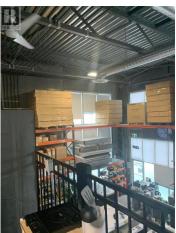

Wonderful newer commercial complex in highly sought after University / Airport District. This end unit comes with 3 parking stalls, over head door for loading / unloading, and wonderfully finished throughout. Commercial grade flooring, fully finished bathroom, and professional finished mezzanine space. All shelving and storage upgrades in unit may be included. 1865sqft on main as per strata plan and approx 712 sqft mezzanine. (id:6769)