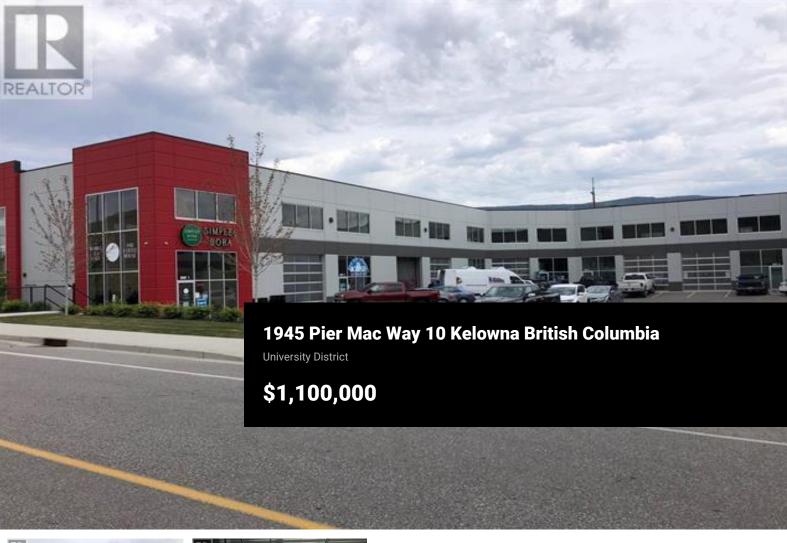

Wonderful newer commercial complex in highly sought after University / Airport District. This end unit comes with 3 parking stalls, over head door for loading / unloading, and wonderfully finished throughout. Commercial grade flooring, fully finished bathroom, and professional finished mezzanine space. All shelving and storage upgrades in unit may be included. 1865sqft on main as per strata plan and approx 712 sqft mezzanine. (id:6769)