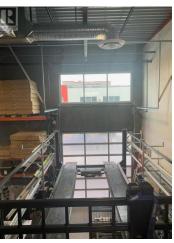

Wonderful newer commercial complex in highly sought after University / Airport District. This end unit comes with 3 parking stalls, over head door for loading / unloading, and wonderfully finished throughout. Commercial grade flooring, fully finished bathroom, and professional finished mezzanine space. All shelving and storage upgrades in unit may be included. 1865sqft on main as per strata plan and approx 712 sqft mezzanine. (id:6769)