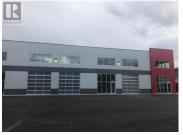

Wonderful newer commercial complex in highly sought after University / Airport District. This end unit comes with 3 parking stalls, over head door for loading / unloading, and wonderfully finished throughout. Commercial grade flooring, fully finished bathroom, and professional finished mezzanine space. All shelving and storage upgrades in unit may be included. 1865sqft on main as per strata plan and approx 712 sqft mezzanine. (id:6769)