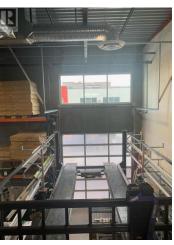

Wonderful newer commercial complex in highly sought after University / Airport District. This end unit comes with 3 parking stalls, over head door for loading / unloading, and wonderfully finished throughout. Commercial grade flooring, fully finished bathroom, and professional finished mezzanine space. All shelving and storage upgrades in unit may be included. 1865sqft on main as per strata plan and approx 712 sqft mezzanine. Perfect for owner occupied commercial space or investor owned unit as these units are highly sought after for long term triple NET leases. (id:6769)