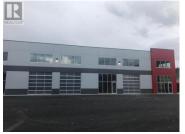

Wonderful newer commercial complex in highly sought after University / Airport District. This end unit comes with 3 parking stalls, over head door for loading / unloading, and wonderfully finished throughout. Commercial grade flooring, fully finished bathroom, and professional finished mezzanine space. All shelving and storage upgrades in unit may be included. 1865sqft on main as per strata plan and approx 712 sqft mezzanine. Perfect for owner occupied commercial space or investor owned unit as these units are highly sought after for long term triple NET leases. (id:6769)