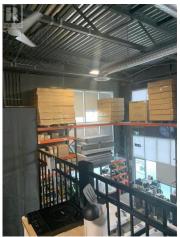

Wonderful newer commercial complex in highly sought after University / Airport District. This end unit comes with 3 parking stalls, over head door for loading / unloading, and wonderfully finished throughout. Commercial grade flooring, fully finished bathroom, and professional finished mezzanine space. All shelving and storage upgrades in unit may be included. 1865sqft on main as per strata plan and approx 712 sqft mezzanine. Perfect for owner occupied commercial space or investor owned unit as these units are highly sought after for long term triple NET leases. (id:6769)