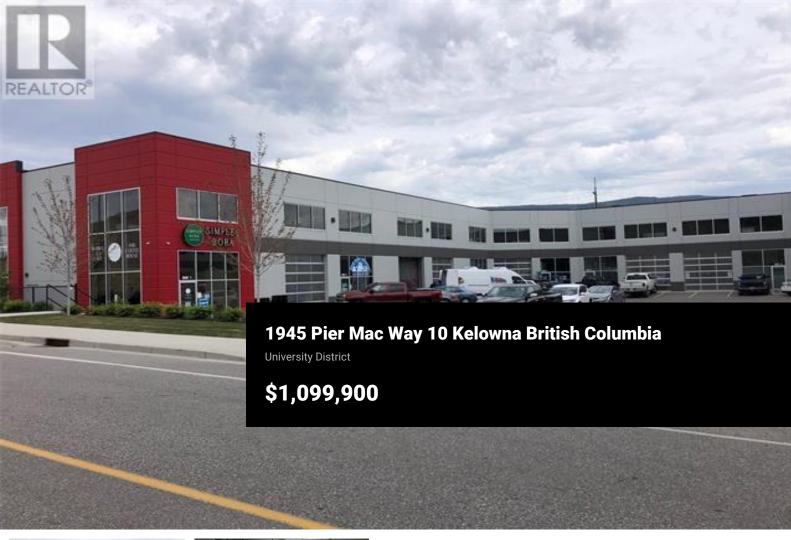

Wonderful newer commercial complex in highly sought after University / Airport District. This end unit comes with 3 parking stalls, over head door for loading / unloading, and wonderfully finished throughout. Commercial grade flooring, fully finished bathroom, and professional finished mezzanine space. All shelving and storage upgrades in unit may be included. 1865sqft on main as per strata plan and approx 712 sqft mezzanine. Perfect for owner occupied commercial space or investor owned unit as these units are highly sought after for long term triple NET leases. (id:6769)