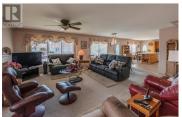

NO STAIRS TOWNHOME within walking distance to downtown and close to shopping. Massive open floor plan w/over 1600 sqft, 3 bedrooms and 2 bathrooms and could accommodate a wheelchair as there are no stairs. Gas fireplace, spacious storage / utility room, central heat and air conditioning. Carport is available for one vehicle plus 1 extra parking stall, and there is a large storage room adjoining carport for all those extras. Super quiet complex with only 7 units in strata. Desirable complex, Royal Ann Court, LOW strata fee, \$307/month, No pets, Age 55+. (id:6769)