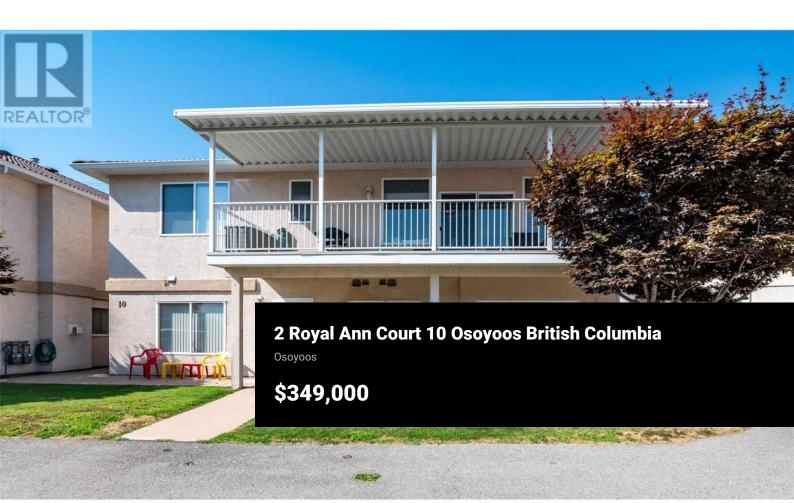

NO STAIRS TOWNHOME within walking distance to downtown and close to shopping. Massive open floor plan w/over 1600 sqft, 3 bedrooms and 2 bathrooms and could accommodate a wheelchair as there are no stairs. Gas fireplace, spacious storage / utility room, central heat and air conditioning. Carport is available for one vehicle plus 1 extra parking stall, and there is a large storage room adjoining carport for all those extras. Super quiet complex with only 7 units in strata. Desirable complex, Royal Ann Court, LOW strata fee, \$307/month, No pets, Age 55+. (id:6769)