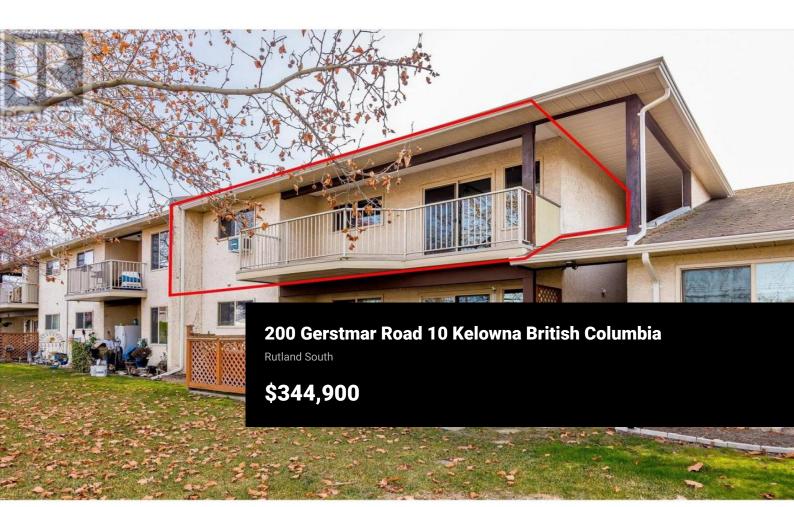

This inviting 2-bedroom townhome, located in the 55+ community of Gerstmar Place, offers a great central location close to restaurants, shopping, entertainment, public transit, and more! Recent updates include fresh paint, new carpets throughout, and an updated bathroom featuring a new toilet, sink, and countertop. Additionally, the A/C unit was replaced in 2024. Don't miss this fantastic opportunity! (id:6769)