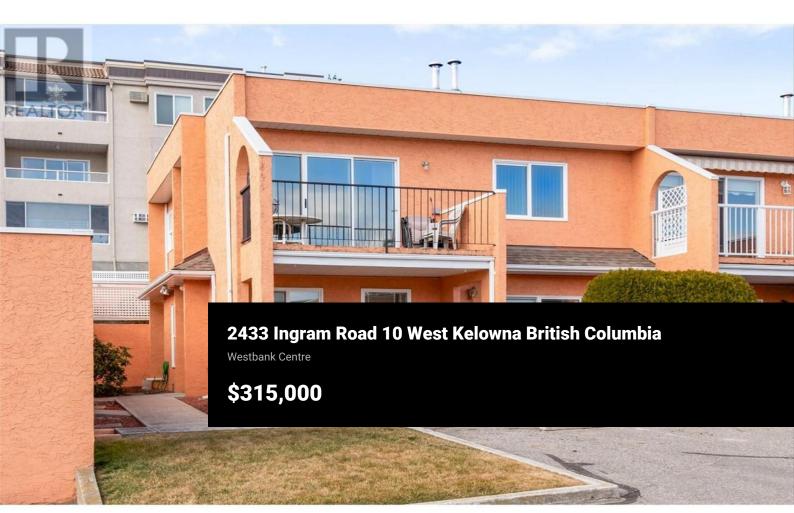

Bright ground level corner unit close to amenities. 2 spacious bedrooms with 1 full bathroom. Ground level with easy access. Private detached single car garage located directly across from your front door. Spacious patio. Incredible value! Lots of privacy. Quiet peaceful setting. Great neighbors. Lowest priced unit at Leisure Gardens. 55+ community. 1 dog or 1 cat allowed, max 14<sup>III</sup> at the shoulder. Professionally cleaned. Move in ready. Lots of open parking stalls available on a first come, first serve basis for owners and visitors. (id:6769)