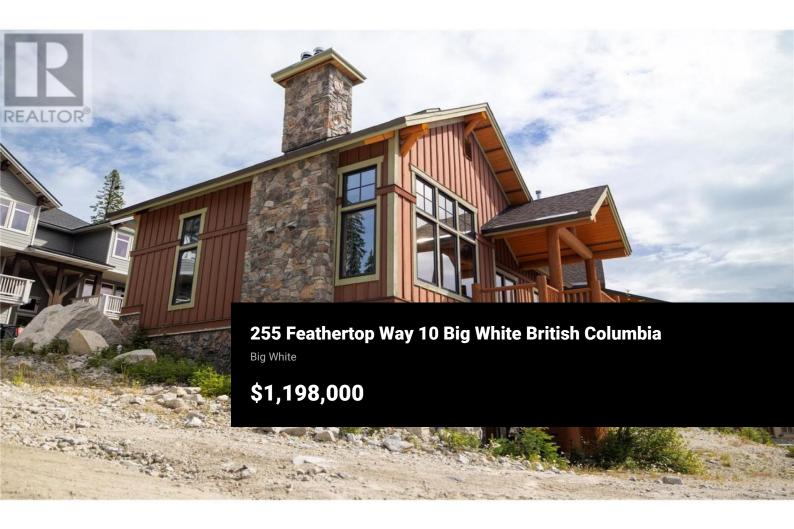

Sundance at Big White! Luxurious stand-alone chalet. Pull right up to your private, luxurious chalet-designed for both comfort and style. Inside, you'll find two spacious living rooms, each with its own wood-burning fireplace, perfect for cozy evenings. The chef-inspired kitchen and two principal bedroom suites, each featuring spa-like ensuites, offer a retreat-like atmosphere. Entertain yearround with your private hot tub and BBQ, all while enjoying the warmth of infloor heating throughout. For visiting family and friends, third bedroom is set up to accomodate 4 separate sleeping quarters. The chalet is beautifully furnished and the resort itself is packed with amenities: a heated outdoor pool, hot tubs, a fireside lounge, kids' room, steam room, fitness centre, and the Sundance movie theatre, ensuring there's something for everyone. An exclusive airport shuttle adds convenience to your stay. Located just above the Bullet Express and steps from the Village Centre, Sundance Resort boasts some of the best ski-in/ski-out access on the mountain. When summer arrives, world-class mountain biking trails are right at your doorstep. And the best part? There are no Foreign Buyers Tax, Speculation Tax, or Empty Home Tax here. Ready to make Big White your home? Contact Stuart or Marcel for more information. (id:6769)