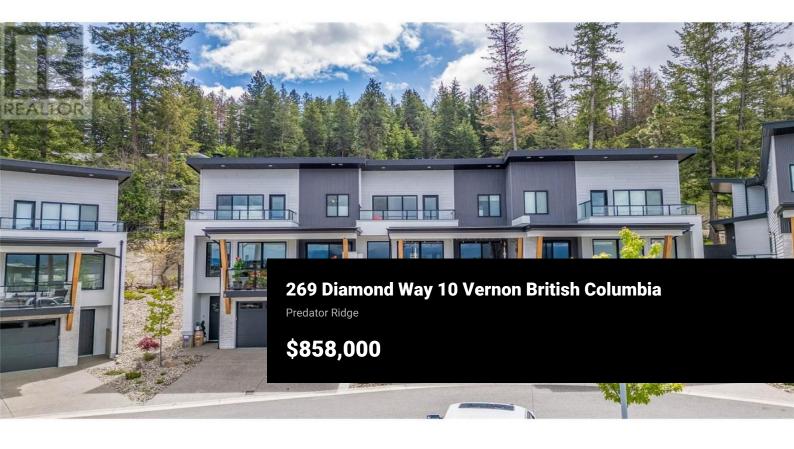

WELCOME TO #10-269 DIAMOND WAY! This modern 3-bed, 3-bath townhome, nestled in the prestigious Cantle Development of Predator Ridge Golf Resort, offers a sophisticated open-concept design with high ceilings, premium finishes & upgrades throughout. The gourmet kitchen boasts stainless steel appliances, large guartz island w/ ample seating, and flows seamlessly into the great room, which opens onto a spacious covered deck w/ stunning valley views. The main floor includes a bedroom, full bath, & private back patio w/ nat.gas BBQ hookup. Upstairs, the king-sized primary suite features a walk-in closet, luxurious 5-piece ensuite, & private balcony. An additional bedroom w/ its own ensuite & laundry room complete this level. The double-wide extended tandem garage offers ample storage, updated lighting, Swiss Traxx flooring & space for workshop/golf cart. Enjoy an active, all-season lifestyle w/ access to over 35 km of trails, tennis & indoor pickleball courts nearby, cross-country skiing, yoga platforms, an exceptional fitness centre w/ an indoor lap pool & hot tub, 2 award-winning golf courses & a variety of dining options. Pet Friendly: 2 cats or 2 dogs or 1 of each-30""at shoulder.\*Strata fee includes Predator Ridge amenity access to outdoor courts, fitness centre w/ pool, bike & hiking trails, day pass (for a small fee per use)at Sparkling Hills Resort & discounts at the golf...