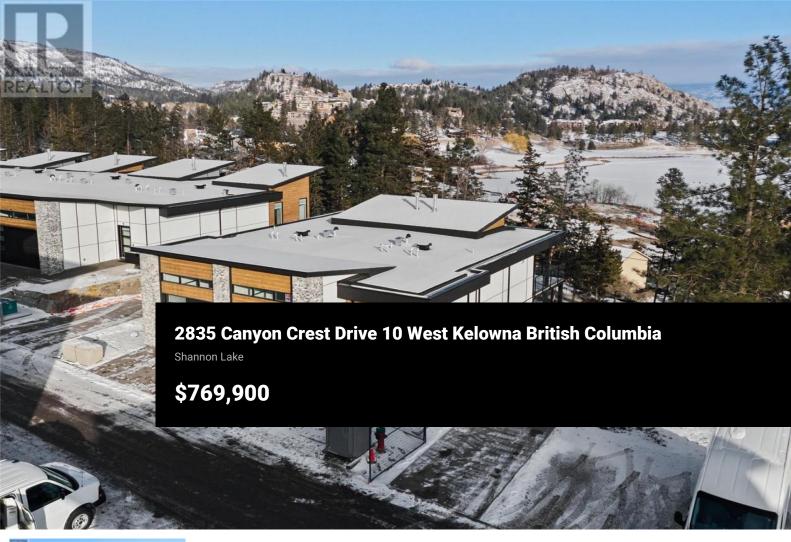

RARE, BRAND NEW, MOVE-IN READY 2-Bed + Flex, 2 Bathroom walkout rancher at Edge View in Tallus Ridge. This is the ONLY Frontier Home Plan REMAINING. Unique, versatile design is perfect for rightsizing. With more space than a condo, and flexible room spaces, this home has all the space you need, with the added benefits of townhome living. The main floor includes a large foyer, a bedroom, a full bathroom, a spacious living/dining area, and a spacious kitchen with island, gas stove and plenty of cupboard and counter space. Step out to the expansive deck and take in the views of Shannon Lake. Downstairs, retreat to your primary suite, also enjoying the lake views, plus large walk-in closet with laundry, and 5-piece ensuite with soaker tub and separate shower. A rec room, additional flex/bedroom/office space, plenty of storage, and a large patio complete this level. With a single car garage, drive way, and a backyard, add further appeal. Located in sought-after Tallus Ridge, you're a stroll away from the golf course, Shannon Lake, and walking/hiking trails. Plus, the best of West Kelowna (shopping, dining, the new Library, Johnson Bentley pool, beaches) are nearby. Don't miss out on this one-of-akind opportunity. Showhome Open Sat & Sun 12-3pm (id:6769)