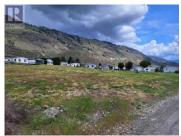

Please see the Developers Disclosure statement attached - 45 bare land strata lots of various sizes starting at 4000 square feet and up. These lots are part of a MHP that has 60 units in totals. The Developer intends to firstly offer strata lots for sale to those tenants of the Development currently renting or leasing such strata lots and subsequently offer such strata lots for sale to the general public as an investment. The present owners collect a monthly pad rent from each unit located on the lot and that fee is increasing every year. Presently the monthly income ranges from \$420 to \$480 . Any strata lot purchased by the general public will be subject to existing tenancies operated in accordance with the provisions of the Manufactured Home Park Tenancy Act. (id:6769)