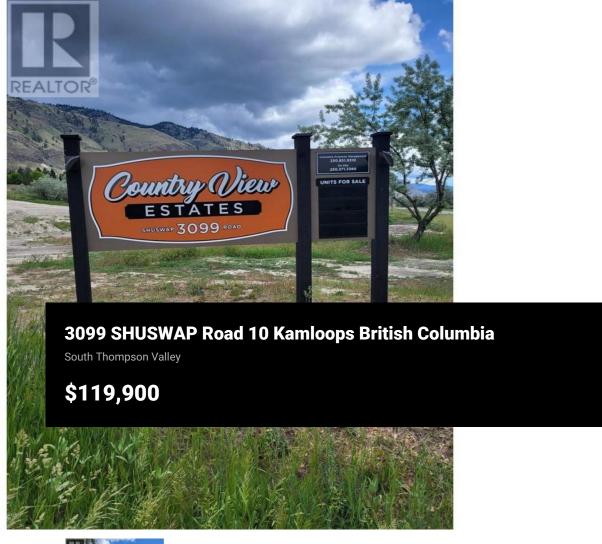

Please see the Developers Disclosure statement attached - 45 bare land strata lots of various sizes starting at 4000 square feet and up. These lots are part of a MHP that has 60 units in totals. The Developer intends to firstly offer strata lots for sale to those tenants of the Development currently renting or leasing such strata lots and subsequently offer such strata lots for sale to the general public as an investment. The present owners collect a monthly pad rent from each unit located on the lot and that fee is increasing every year. Presently the monthly income ranges from \$420 to \$480 . Any strata lot purchased by the general public will be subject to existing tenancies operated in accordance with the provisions of the Manufactured Home Park Tenancy Act. (id:6769)