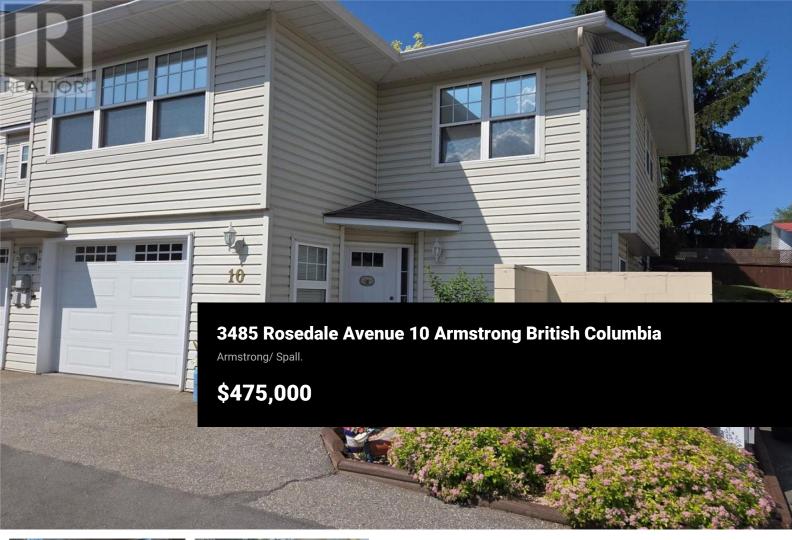

This exquisite end unit townhome is nestled within a sought-after 55+ community, designed for sophisticated adult living. The upper level exudes elegance and charm with a spacious living and dining area, complete with a stunning gas fireplace, chair rail, soaring ceilings and upscale cork flooring. Step through double patio doors to the extended patio and private greenspace, offering a serene outdoor retreat. The expansive kitchen boasts high-end stainless steel appliances and abundant storage, perfect for culinary enthusiasts. The east-facing kitchen nook provides a sunlit spot for your morning coffee. The luxurious master suite features a walk-in closet and spalike ensuite. Downstairs, two spacious bedrooms, a second bathroom, and a laundry area provide ample space. With a single car garage, proximity to a local park, and easy highway access, this meticulously managed residence offers the ideal blend of luxury and community living in a cohesive, low-maintenance complex. (id:6769)