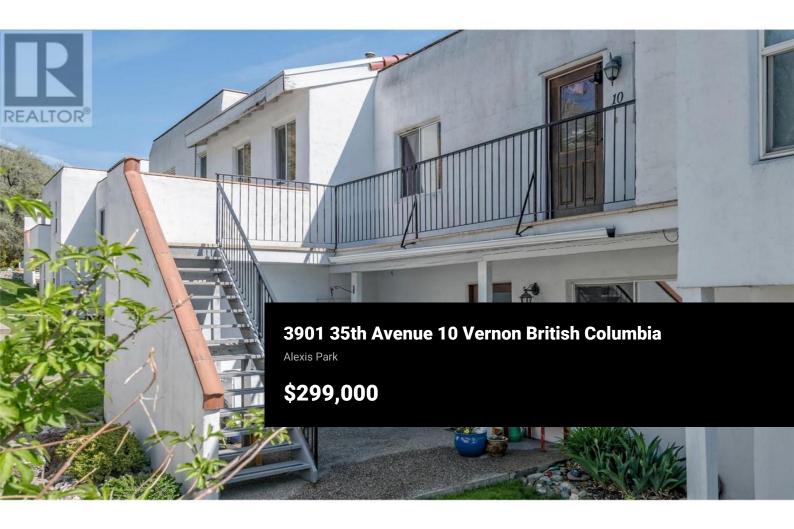

Rare Opportunity to own this Top-Floor Gem in Ladera - Mediterranean Style Living complete with Views! Welcome to Ladera - a highly sought-after Mediterranean-style townhouse complex, located at the base of Turtle Mountain. This top-floor 1-bedroom, 1-bathroom unit is an ideal investment opportunity or a perfect option for first-time buyers or those looking to downsize. Step into a bright, open-concept layout filled with natural light. The functional kitchen flows seamlessly into the living and dining areas with French doors that lead to a lovely East facing patio with gorgeous city views, where you can enjoy the sunrise with your morning coffee. The spacious bedroom includes a walk-in closet with convenient in-suite laundry. This home also includes a 1-car covered carport and private storage closet just out your front door. A lovely saltwater outdoor pool area complete with a change room and washroom are perfect for social gatherings or quiet relaxation. Nature lovers will appreciate being just steps from the Grey Canal Trail, while the vibrant downtown core and amenities are within walking distance. Pet-friendly (small dog or cat welcome) and no age restrictions make this an incredibly flexible place to call home. New Hot Water Tank in 2024. Affordable living with low strata fees--units in Ladera don't come up often. Don't miss your chance to live in one of Vernon's hidden...