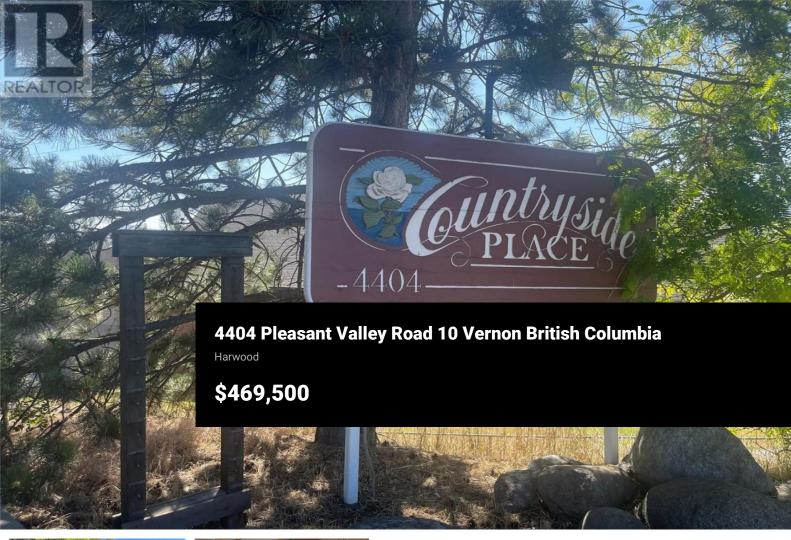

Welcome to Countryside Place! This location is prime! City living with a secluded feel! This unit is close to transit, schools, shopping and just a stone's throw to Silver Star Road for easy access to the Silver Star Mountain, whether you are hitting the slopes in the Winter or Mountain biking in the summer, this unit is a must see! This level entry 2 bedroom, 2 bath unit is very well maintained and includes hot water on demand (Dec 2023), newer fire place insert (approx. Oct. 2020), newer kitchen appliances (approx. 2 years), new kitchen countertops, sink, backsplash and faucets and an updated 2nd bath with newer vanity, sink, toilet and flooring. This unit also has a bonus room (used as an office, desk will stay with sale) off the 1 car garage, also has room for 1 car in front of unit. Visitor parking is around the back. The walk out deck features sunshades and a covered sitting area as well as room for lounge chairs for the sun worshippers. Poly B is present in complex and Strata is waiting to see how it will be dealt with. 1 dog (any size) or 2 cats (indoor) allowed. Both must be on a leash if outside. This unit is bright and shows 10/10! See it today and make this house your HOME! (id:6769)