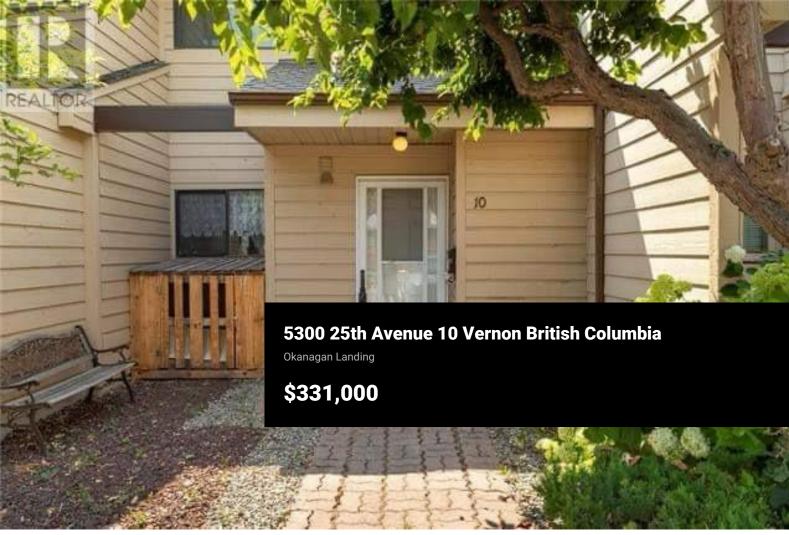

Family friendly, 2 Bed 2 Bath townhouse in the Landing Meadows complex. The main floor features an open layout with a connected kitchen, dining, and living room. There is a sliding door that leads form the living room to the patio and common green space. Upstairs features 2 bedrooms and a full bathroom. Landing Meadows complex is close to all amenities, Landing Plaza with grocery store is across the street. The complex features an outdoor pool, green space, and is rental friendly! In suite laundry plus and there is a crawl space providing extra storage. (id:6769)