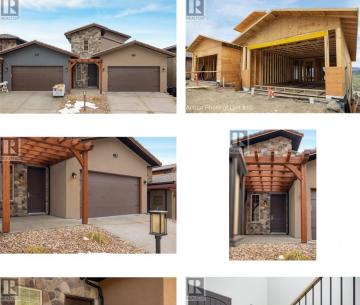

UNDER CONSTRUCTION - Welcome to your brand-new 1.5-storey half-duplex at the Vines, featuring a full basement and engineered hardwood floors throughout the main level. This open concept home includes a kitchen equipped with ample storage, an island with a bar area, and a dining space, perfect for entertaining. Relax on the covered deck and soak in the stunning lake views. The main level also boasts an office, a 2-pc powder room, laundry facilities, and access to the double garage. The upper level is a private retreat with a primary suite that includes a sitting area, walk-in closet, and a luxurious 5-pc ensuite with heated tile floors and a large soaker tub. The basement offers a spacious rec room, two additional bedrooms, a 4-pc bath, two storage/utility rooms, and a large approx. 400 sq. ft. fully customizable flex space beneath the garage, and this level is future-prepped with hydronic floor piping. Enjoy modern comforts like a high-efficiency furnace, air conditioning, and a hot water tank. Experience peace with an ICF (Concrete) party wall ensuring maximum privacy, and convenience with a garage pre-wired for EV charging. Located near the prestigious Fred Couples-designed golf course, The Rise, and just a short drive from town amenities. Note: Photos and iGuide are from a similar finished unit. Unit 10 is still under construction, offering you a limited-time opportunity ...