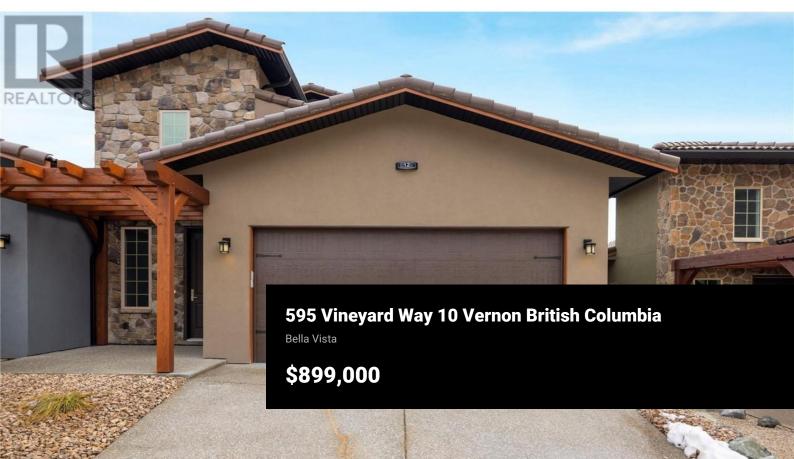

UNDER CONSTRUCTION - Welcome to your brand-new 1.5-storey half-duplex at the Vines, featuring a full basement and engineered hardwood floors throughout the main level. This open concept home includes a kitchen equipped with ample storage, an island with a bar area, and a dining space, perfect for entertaining. Relax on the covered deck and soak in the stunning lake views. The main level also boasts an office, a 2-pc powder room, laundry facilities, and access to the double garage. The upper level is a private retreat with a primary suite that includes a sitting area, walk-in closet, and a luxurious 5-pc ensuite with heated tile floors and a large soaker tub. The basement offers a spacious rec room, two additional bedrooms, a 4-pc bath, two storage/utility rooms, and a large approx. 400 sq. ft. fully customizable flex space beneath the garage, and this level is future-prepped with hydronic floor piping. Enjoy modern comforts like a high-efficiency furnace, air conditioning, and a hot water tank. Experience peace with an ICF (Concrete) party wall ensuring maximum privacy, and convenience with a garage pre-wired for EV charging. Located near the prestigious Fred Couples-designed golf course, The Rise, and just a short drive from town amenities. Note: Photos and iGuide are from a similar finished unit. Unit 10 is still under construction, offering you a limited-time opportunity ...