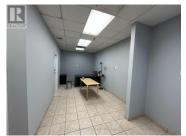

## 70 East Beaver Creek Road 10 Richmond Hill Beaver Creek Business Park Ontario

Beaver Creek Business Park

\$19

An excellent opportunity to secure premium office space for your business in the heart of Richmond Hill's East Beaver Creek business district. This unit offers approximately 2,400 sq. ft. of main-floor space plus a mezzanine of 800 sq. ft., totaling 3,200 sq. ft. ideal for both office and light industrial or creative use. Approximately 1,700 sq. ft. is fully finished office space and move-in ready. Located in a highly accessible and sought-after area, the property offers: ""Immediate access to Hwy 7, 404, and 407"", ""Walking distance to public transit and the GO Station"", ""Surrounded by restaurants, amenities, and business services"". Ideal for professional services, tech firms, marketing agencies, or any business seeking a central, prestigious location with convenience and functionality. (id:6769)